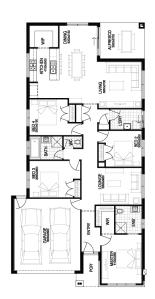

\$724,843

FIRST HOME OWNERS PRICE \$714,843

# **PACKAGE INCLUSIONS:**

- ▼ DEVELOPER & COUNCIL REQS
- ▼ FLOORING THROUGHOUT
- ▼ 20MM CAESARSTONE BENCHTOP TO KITCHEN
- ▼ OVERHEAD CUPBOARDS TO KITCHEN
- ▼ 20 DOWNLIGHTS
- **▼** BRICKWORK OVER WINDOWS
- ▼ COLOURED CONCRETE DRIVEWAY UP TO 40M2
- ▼ REMOTE TO GARAGE DOOR
- ▼ NBN PROVISIONS (EXCLUDES HUB)
- ▼ TOWEL RAILS & TOILET ROLL HOLDERS