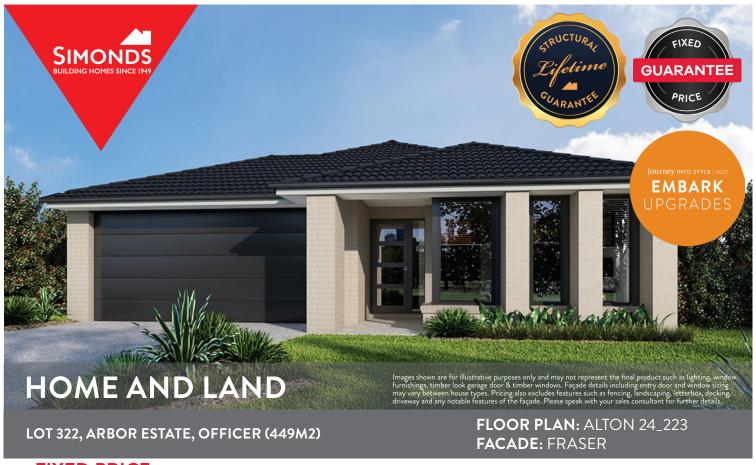

\$724,843

FIRST HOME OWNERS PRICE \$714,843

# **PACKAGE INCLUSIONS:**

- ▼ DEVELOPER & COUNCIL REQS
- ▼ FLOORING THROUGHOUT
- ▼ 20MM CAESARSTONE BENCHTOP TO KITCHEN
- ▼ OVERHEAD CUPBOARDS TO KITCHEN
- ▼ 20 DOWNLIGHTS
- **▼** BRICKWORK OVER WINDOWS
- ▼ COLOURED CONCRETE DRIVEWAY UP TO 40M2
- ▼ REMOTE TO GARAGE DOOR
- ▼ NBN PROVISIONS (EXCLUDES HUB)
- ▼ TOWEL RAILS & TOILET ROLL HOLDERS