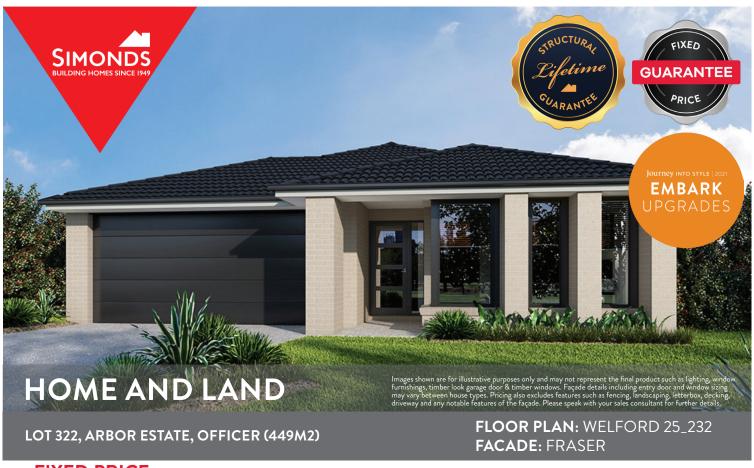

\$724,843

FIRST HOME OWNERS PRICE \$714,843

# **PACKAGE INCLUSIONS:**

- ▼ DEVELOPER & COUNCIL REQS
- ▼ FLOORING THROUGHOUT
- ▼ 20MM CAESARSTONE BENCHTOP TO KITCHEN
- ▼ OVERHEAD CUPBOARDS TO KITCHEN
- ▼ 20 DOWNLIGHTS
- **▼** BRICKWORK OVER WINDOWS
- ▼ COLOURED CONCRETE DRIVEWAY UP TO 40M2
- ▼ REMOTE TO GARAGE DOOR
- ▼ NBN PROVISIONS (EXCLUDES HUB)
- ▼ TOWEL RAILS & TOILET ROLL HOLDERS