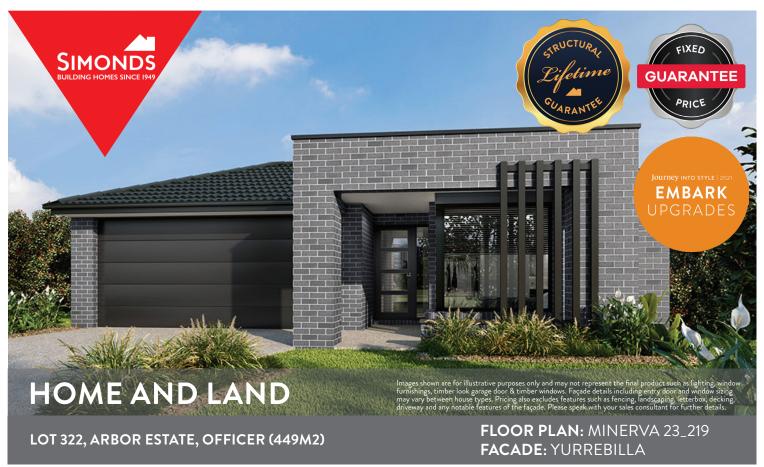

For enquiries please contact:

Tom David 0430744747

Simonds.com.au

Metro East

VIC

tom.david@simonds.com.au

\$729,550

FIRST HOME OWNERS PRICE \$719,550

## **PACKAGE INCLUSIONS:**

- ▼ DEVELOPER & COUNCIL REQS
- ▼ FLOORING THROUGHOUT
- ▼ 20MM CAESARSTONE BENCHTOP TO KITCHEN
- ▼ OVERHEAD CUPBOARDS TO KITCHEN
- ▼ 20 DOWNLIGHTS
- ▼ BRICKWORK OVER WINDOWS
- ▼ COLOURED CONCRETE DRIVEWAY UP TO 40M2
- ▼ REMOTE TO GARAGE DOOR
- ▼ NBN PROVISIONS (EXCLUDES HUB)
- ▼ TOWEL RAILS & TOILET ROLL HOLDERS