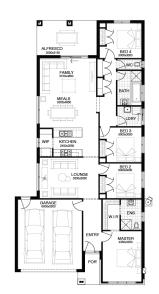

\$724,843

FIRST HOME OWNERS PRICE \$714,843



# **PACKAGE INCLUSIONS:**

- ▼ DEVELOPER & COUNCIL REQS
- ▼ FLOORING THROUGHOUT
- ▼ 20MM CAESARSTONE BENCHTOP TO KITCHEN
- ▼ OVERHEAD CUPBOARDS TO KITCHEN
- ▼ 20 DOWNLIGHTS
- **▼** BRICKWORK OVER WINDOWS
- ▼ COLOURED CONCRETE DRIVEWAY UP TO 40M2
- ▼ REMOTE TO GARAGE DOOR
- ▼ NBN PROVISIONS (EXCLUDES HUB)
- ▼ TOWEL RAILS & TOILET ROLL HOLDERS



For enquiries please contact:

Tom David 0430744747

Simonds.com.au

Metro East

VIC

tom.david@simonds.com.au





\$729,550

FIRST HOME OWNERS PRICE \$719,550



## **PACKAGE INCLUSIONS:**

- ▼ DEVELOPER & COUNCIL REQS
- ▼ FLOORING THROUGHOUT
- ▼ 20MM CAESARSTONE BENCHTOP TO KITCHEN
- ▼ OVERHEAD CUPBOARDS TO KITCHEN
- ▼ 20 DOWNLIGHTS
- ▼ BRICKWORK OVER WINDOWS
- ▼ COLOURED CONCRETE DRIVEWAY UP TO 40M2
- ▼ REMOTE TO GARAGE DOOR
- ▼ NBN PROVISIONS (EXCLUDES HUB)
- ▼ TOWEL RAILS & TOILET ROLL HOLDERS



For enquiries please contact:

Tom David 0430744747

Simonds.com.au

Metro East

VIC

tom.david@simonds.com.au





\$746,112

FIRST HOME OWNERS PRICE \$736,112



# **PACKAGE INCLUSIONS:**

- ▼ DEVELOPER & COUNCIL REQS
- ▼ FLOORING THROUGHOUT
- ▼ 20MM CAESARSTONE BENCHTOP TO KITCHEN
- ▼ O