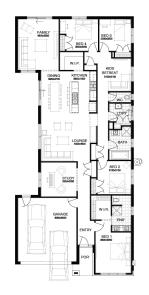

EQS
- ▼ FLOORING THROUGHOUT
- ▼ 20MM CAESARSTONE BENCHTOP TO KITCHEN
- ▼ OVERHEAD CUPBOARDS TO KITCHEN
- ▼ 20 DOWNLIGHTS
- ▼ BRICKWORK OVER WINDOWS
- ▼ COLOURED CONCRETE DRIVEWAY UP TO 40M2
- ▼ REMOTE TO GARAGE DOOR
- ▼ NBN PROVISIONS (EXCLUDES HUB)
- ▼ TOWEL RAILS & TOILET ROLL HOLDERS



For enquiries please contact:

Tom David 0430744747

Simonds.com.au

Metro East

VIC

tom.david@simonds.com.au





\$746,112

FIRST HOME OWNERS PRICE \$736,112



# **PACKAGE INCLUSIONS:**

- ▼ DEVELOPER & COUNCIL REQS
- ▼ FLOORING THROUGHOUT
- ▼ 20MM CAESARSTONE BENCHTOP TO KITCHEN
- ▼ OVERHEAD CUPBOARDS TO KITCHEN
- ▼ 20 DOWNLIGHTS
- ▼ BRICKWORK OVER WINDOWS
- ▼ COLOURED CONCRETE DRIVEWAY UP TO 40M2
- **▼** REMOTE TO GARAGE DOOR
- ▼ NBN PROVISIONS (EXCLUDES HUB)
- ▼ TOWEL RAILS & TOILET ROLL HOLDERS



For enquiries please contact:

Tom David 0430744747

Simonds.com.au

Metro East

VIC

tom.david@simonds.com.au





\$733,325

FIRST HOME OWNERS PRICE \$723,325



## **PACKAGE INCLUSIONS:**

- ▼ DEVELOPER & COUNCIL REQS
- ▼ FLOORING THROUGHOUT
- ▼ 20MM CAESARSTONE BENCHTOP TO KITCHEN
- ▼ OVERHEAD CUPBOARDS TO KITCHEN
- ▼ 20 DOWNLIGHTS
- ▼ BRICKWORK OVER WINDOWS
- ▼ COLOURED CONCRETE DRIVEWAY UP TO 40M2
- ▼ REMOTE TO GARAGE DOOR
- ▼ NBN PROVISIONS (EXCLUDES HUB)
- ▼ TOWEL RAILS & TOILET ROLL HOLDERS



For enquiries please contact: Tom David

0430744747

Simonds.com.au

Metro East

VIC

tom.david@simonds.com.au





\$736,074

FIRST HOME OWNERS PRICE \$726,074



## **PACKAGE INCLUSIONS:**

- ▼ DEVELOPER & COUNCIL REQS
- ▼ FLOORING THROUGHOUT
- ▼ 20MM CAESARSTONE BENCHTOP TO KITCHEN
- ▼