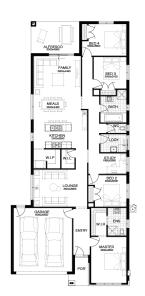

For enquiries please contact:

Tom David 0430744747

Simonds.com.au

Metro East

VIC

tom.david@simonds.com.au

\$746,112

FIRST HOME OWNERS PRICE \$736,112

# **PACKAGE INCLUSIONS:**

- ▼ DEVELOPER & COUNCIL REQS
- ▼ FLOORING THROUGHOUT
- ▼ 20MM CAESARSTONE BENCHTOP TO KITCHEN
- ▼ OVERHEAD CUPBOARDS TO KITCHEN
- ▼ 20 DOWNLIGHTS
- ▼ BRICKWORK OVER WINDOWS
- ▼ COLOURED CONCRETE DRIVEWAY UP TO 40M2
- **▼** REMOTE TO GARAGE DOOR
- ▼ NBN PROVISIONS (EXCLUDES HUB)
- ▼ TOWEL RAILS & TOILET ROLL HOLDERS