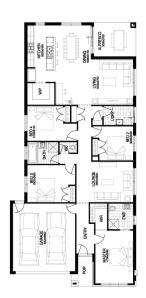

QS
- ▼ FLOORING THROUGHOUT
- ▼ 20MM CAESARSTONE BENCHTOP TO KITCHEN
- ▼ OVERHEAD CUPBOARDS TO KITCHEN
- ▼ 20 DOWNLIGHTS
- **▼** BRICKWORK OVER WINDOWS
- ▼ COLOURED CONCRETE DRIVEWAY UP TO 40M2
- ▼ REMOTE TO GARAGE DOOR
- ▼ NBN PROVISIONS (EXCLUDES HUB)
- ▼ TOWEL RAILS & TOILET ROLL HOLDERS



For enquiries please contact:

Tom David 0430744747

Simonds.com.au

Metro East

VIC

tom.david@simonds.com.au





\$729,550

FIRST HOME OWNERS PRICE \$719,550



## **PACKAGE INCLUSIONS:**

- ▼ DEVELOPER & COUNCIL REQS
- ▼ FLOORING THROUGHOUT
- ▼ 20MM CAESARSTONE BENCHTOP TO KITCHEN
- ▼ OVERHEAD CUPBOARDS TO KITCHEN
- ▼ 20 DOWNLIGHTS
- ▼ BRICKWORK OVER WINDOWS
- ▼ COLOURED CONCRETE DRIVEWAY UP TO 40M2
- ▼ REMOTE TO GARAGE DOOR
- ▼ NBN PROVISIONS (EXCLUDES HUB)
- ▼ TOWEL RAILS & TOILET ROLL HOLDERS



For enquiries please contact:

Tom David 0430744747

Simonds.com.au

Metro East

VIC

tom.david@simonds.com.au





\$746,112

FIRST HOME OWNERS PRICE \$736,112



# **PACKAGE INCLUSIONS:**

- ▼ DEVELOPER & COUNCIL REQS
- ▼ FLOORING THROUGHOUT
- ▼ 20MM CAESARSTONE BENCHTOP TO KITCHEN
- ▼ OVERHEAD CUPBOARDS TO KITCHEN
- ▼ 20 DOWNLIGHTS
- ▼ BRICKWORK OVER WINDOWS
- ▼ COLOURED CONCRETE DRIVEWAY UP TO 40M2
- **▼** REMOTE TO GARAGE DOOR
- ▼ NBN PROVISIONS (EXCLUDES HUB)
- ▼ TOWEL RAILS & TOILET ROLL HOLDERS



For enquiries please contact:

Tom David 0430744747

Simonds.com.au

Metro East

VIC

tom.david@simonds.com.au





\$733,325

FIRST HOME OWNERS PRICE \$723,325



## **PACKAGE INCLUSIONS:**

- ▼ DEVELOPER & COUNCIL REQS
- ▼ FLOORING THROUGHOUT
- ▼ 20MM CAESARSTONE BENCHTOP TO KITCHEN
-