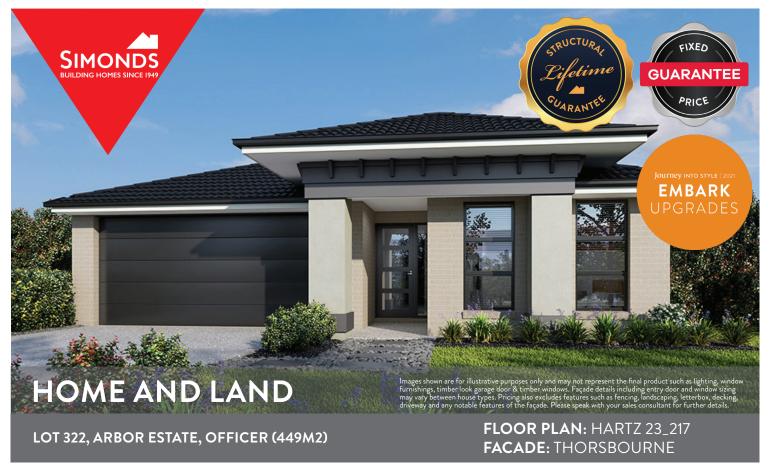

\$724,843

FIRST HOME OWNERS PRICE \$714,843



# **PACKAGE INCLUSIONS:**

- ▼ DEVELOPER & COUNCIL REQS
- ▼ FLOORING THROUGHOUT
- ▼ 20MM CAESARSTONE BENCHTOP TO KITCHEN
- ▼ OVERHEAD CUPBOARDS TO KITCHEN
- ▼ 20 DOWNLIGHTS
- **▼** BRICKWORK OVER WINDOWS
- ▼ COLOURED CONCRETE DRIVEWAY UP TO 40M2
- ▼ REMOTE TO GARAGE DOOR
- ▼ NBN PROVISIONS (EXCLUDES HUB)
- ▼ TOWEL RAILS & TOILET ROLL HOLDERS



For enquiries please contact:

Tom David 0430744747

Simonds.com.au

Metro East

VIC

tom.david@simonds.com.au





\$729,550

FIRST HOME OWNERS PRICE \$719,550



## **PACKAGE INCLUSIONS:**

- ▼ DEVELOPER & COUNCIL REQS
- ▼ FLOORING THROUGHOUT
- ▼ 20MM CAESARSTONE BENCHTOP TO KITCHEN
- ▼ OVERHEAD CUPBOARDS TO KITCHEN
- ▼ 20 DOWNLIGHTS
- ▼ BRICKWORK OVER WINDOWS
- ▼ COLOURED CONCRETE DRIVEWAY UP TO 4