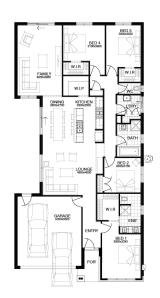

\$724,843

FIRST HOME OWNERS PRICE \$714,843

# **PACKAGE INCLUSIONS:**

- ▼ DEVELOPER & COUNCIL REQS
- ▼ FLOORING THROUGHOUT
- ▼ 20MM CAESARSTONE BENCHTOP TO KITCHEN
- ▼ OVERHEAD CUPBOARDS TO KITCHEN
- ▼ 20 DOWNLIGHTS
- **▼** BRICKWORK OVER WINDOWS
- ▼ COLOURED CONCRETE DRIVEWAY UP TO 40M2
- ▼ REMOTE TO GARAGE DOOR
- ▼ NBN PROVISIONS (EXCLUDES HUB)
- ▼ TOWEL RAILS & TOILET ROLL HOLDERS