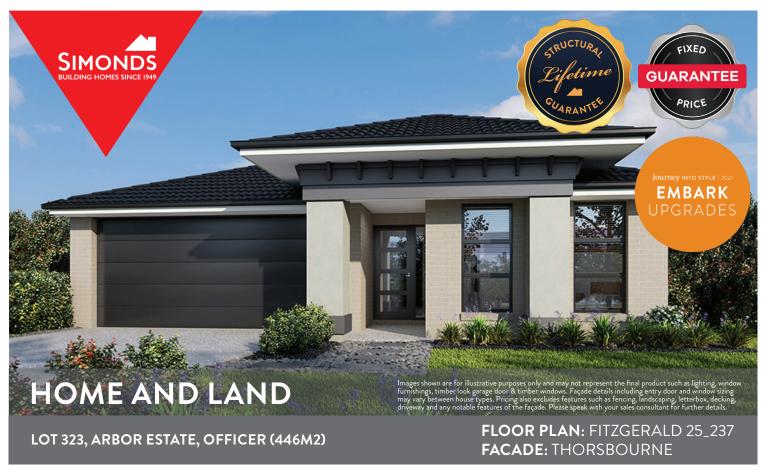

For enquiries please contact: Tom David

0430744747

Simonds.com.au

Metro East

VIC

tom.david@simonds.com.au

24sq 🔲

\$749,571

FIRST HOME OWNERS PRICE \$739,571

## **PACKAGE INCLUSIONS:**

- ▼ DEVELOPER & COUNCIL REQS
- ▼ FLOORING THROUGHOUT
- ▼ 20MM CAESARSTONE BENCHTOP TO KITCHEN
- ▼ OVERHEAD CUPBOARDS TO KITCHEN
- ▼ 20 DOWNLIGHTS
- ▼ BRICKWORK OVER WINDOWS
- ▼ COLOURED CONCRETE DRIVEWAY UP TO 40M2
- ▼ REMOTE TO GARAGE DOOR
- ▼ NBN PROVISIONS (EXCLUDES HUB)
- ▼ TOWEL RAILS & TOILET ROLL HOLDERS