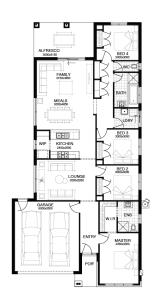

▼ FLOORING THROUGHOUT
- ▼ 20MM CAESARSTONE BENCHTOP TO KITCHEN
- ▼ OVERHEAD CUPBOARDS TO KITCHEN
- ▼ 20 DOWNLIGHTS
- ▼ BRICKWORK OVER WINDOWS
- ▼ COLOURED CONCRETE DRIVEWAY UP TO 40M2
- ▼ REMOTE TO GARAGE DOOR
- ▼ NBN PROVISIONS (EXCLUDES HUB)
- ▼ TOWEL RAILS & TOILET ROLL HOLDERS



For enquiries please contact:

Tom David 0430744747 **Simonds.com.au** 

VIC

Metro East

tom.david@simonds.com.au





\$729,950

FIRST HOME OWNERS PRICE \$719,950



## **PACKAGE INCLUSIONS:**

- ▼ DEVELOPER & COUNCIL REQS
- ▼ FLOORING THROUGHOUT
- ▼ 20MM CAESARSTONE BENCHTOP TO KITCHEN
- ▼ OVERHEAD CUPBOARDS TO KITCHEN
- ▼ 20 DOWNLIGHTS
- **▼** BRICKWORK OVER WINDOWS
- ▼ COLOURED CONCRETE DRIVEWAY UP TO 40M2
- ▼ REMOTE TO GARAGE DOOR
- ▼ NBN PROVISIONS (EXCLUDES HUB)
- ▼ TOWEL RAILS & TOILET ROLL HOLDERS



For enquiries please contact: Tom David

0430744747

Simonds.com.au

Metro East

VIC

tom.david@simonds.com.au





\$728,550

FIRST HOME OWNERS PRICE \$718,550



## **PACKAGE INCLUSIONS:**

- ▼ DEVELOPER & COUNCIL REQS
- ▼ FLOORING THROUGHOUT
- ▼ 20MM CAESARSTONE BENCHTOP TO KITCHEN
- ▼ OVERHEAD CUPBOARDS TO KITCHEN
- ▼ 20 DOWNLIGHTS
- ▼ BRICKWORK OVER WINDOWS
- ▼ COLOURED CONCRETE DRIVEWAY UP TO 40M2
- **▼** REMOTE TO GARAGE DOOR
- ▼ NBN PROVISIONS (EXCLUDES HUB)
- ▼ TOWEL RAILS & TOILET ROLL HOLDERS



For enquiries please contact:

Tom David 0430744747 **Simonds.com.au** 

VIC

Metro East

tom.david@simonds.com.au





\$736,085

FIRST HOME OWNERS PRICE \$726,085



# **PACKAGE INCLUSIONS:**

- ▼ DEVELOPER & COUNCIL REQS
- ▼ FLOORING THROUGHOUT
- ▼ 20MM CAESARSTONE BENCHTOP TO KITCH