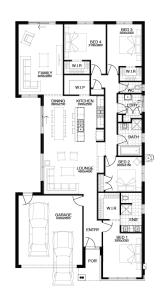

\$737,253

FIRST HOME OWNERS PRICE \$727,253

## **PACKAGE INCLUSIONS:**

- ▼ DEVELOPER & COUNCIL REQS
- ▼ FLOORING THROUGHOUT
- ▼ 20MM CAESARSTONE BENCHTOP TO KITCHEN
- ▼ OVERHEAD CUPBOARDS TO KITCHEN
- ▼ 20 DOWNLIGHTS
- ▼ BRICKWORK OVER WINDOWS
- ▼ COLOURED CONCRETE DRIVEWAY UP TO 40M2
- ▼ REMOTE TO GARAGE DOOR
- ▼ NBN PROVISIONS (EXCLUDES HUB)
- ▼ TOWEL RAILS & TOILET ROLL HOLDERS