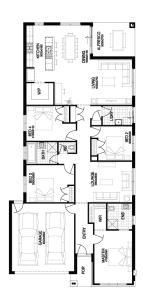

\$737,253

FIRST HOME OWNERS PRICE \$727,253

## **PACKAGE INCLUSIONS:**

- ▼ DEVELOPER & COUNCIL REQS
- ▼ FLOORING THROUGHOUT
- ▼ 20MM CAESARSTONE BENCHTOP TO KITCHEN
- ▼ OVERHEAD CUPBOARDS TO KITCHEN
- ▼ 20 DOWNLIGHTS
- ▼ BRICKWORK OVER WINDOWS
- ▼ COLOURED CONCRETE DRIVEWAY UP TO 40M2
- ▼ REMOTE TO GARAGE DOOR
- ▼ NBN PROVISIONS (EXCLUDES HUB)
- ▼ TOWEL RAILS & TOILET ROLL HOLDERS