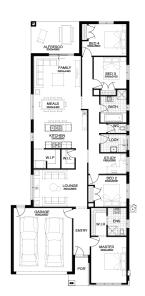

For enquiries please contact:

Tom David 0430744747 **Simonds.com.au** 

VIC

Metro East

tom.david@simonds.com.au

\$729,950

FIRST HOME OWNERS PRICE \$719,950

## **PACKAGE INCLUSIONS:**

- ▼ DEVELOPER & COUNCIL REQS
- ▼ FLOORING THROUGHOUT
- ▼ 20MM CAESARSTONE BENCHTOP TO KITCHEN
- ▼ OVERHEAD CUPBOARDS TO KITCHEN
- ▼ 20 DOWNLIGHTS
- **▼** BRICKWORK OVER WINDOWS
- ▼ COLOURED CONCRETE DRIVEWAY UP TO 40M2
- ▼ REMOTE TO GARAGE DOOR
- ▼ NBN PROVISIONS (EXCLUDES HUB)
- ▼ TOWEL RAILS & TOILET ROLL HOLDERS