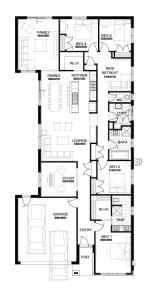

FIRST HOME OWNERS PRICE \$739,571

## **PACKAGE INCLUSIONS:**

- ▼ DEVELOPER & COUNCIL REQS
- ▼ FLOORING THROUGHOUT
- ▼ 20MM CAESARSTONE BENCHTOP TO KITCHEN
- ▼ OVERHEAD CUPBOARDS TO KITCHEN
- ▼ 20 DOWNLIGHTS
- ▼ BRICKWORK OVER WINDOWS
- ▼ COLOURED CONCRETE DRIVEWAY UP TO 40M2
- ▼ REMOTE TO GARAGE DOOR
- ▼ NBN PROVISIONS (EXCLUDES HUB)
- ▼ TOWEL RAILS & TOILET ROLL HOLDERS