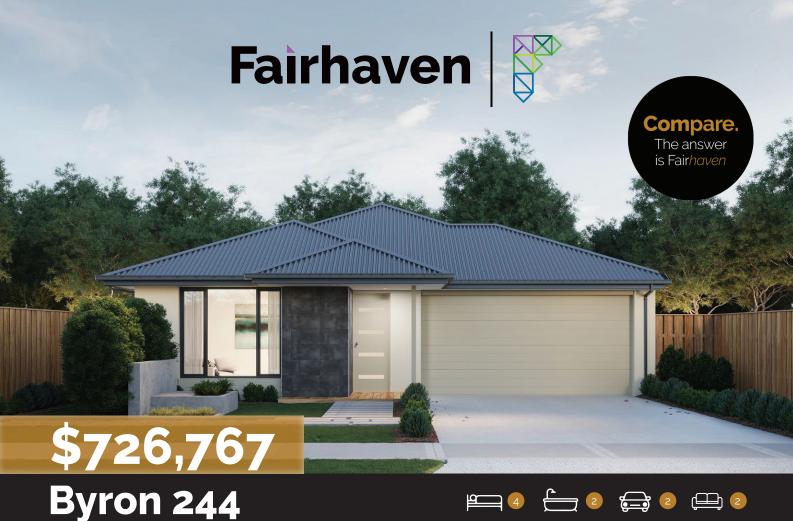

Lot: 322 Dusky Way, Officer

**Estate: Arbor** 

Block Size: 449m2

Title Exp: December 2022

House Size: 24.43sq

## Package Includes:

- · Fixed site cost
- Developers guidelines
- · Choice of facades
- Flyscreens to all openable windows
- · Remote control to the garage
- Tiles or laminate timber flooring to Entry, Kitchen, Family and Meals
- · Carpet to the remaining areas
- · 20mm reconstituted stone to benchtop
- · 900mmm kitchen appliances
- · One set of three pot drawers (house specific)
- · Overhead cupboards with plaster bulkhead to kitchen
- · Category 2 sink mixer to Kitchen
- · 2000mm high shower screens throughout
- 900mm x 900mm tiled shower base (Ensuite & Bathroom)
- · Category 1 shower rail to Ensuite and Bathroom



Fairhaven Homes
E info@fairhavenhomes.com.au

M 1800 3