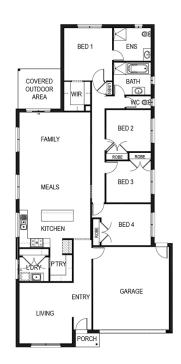

Lot: 322 Dusky Way, Officer

**Estate: Arbor** 

Block Size: 449m2

Title Exp: December 2022

House Size: 24.43sq

## Package Includes:

- · Fixed site cost
- Developers guidelines
- · Choice of facades
- Flyscreens to all openable windows
- · Remote control to the garage
- Tiles or laminate timber flooring to Entry, Kitchen, Family and Meals
- · Carpet to the remaining areas
- · 20mm reconstituted stone to benchtop
- · 900mmm kitchen appliances
- · One set of three pot drawers (house specific)
- · Overhead cupboards with plaster bulkhead to kitchen
- · Category 2 sink mixer to Kitchen
- · 2000mm high shower screens throughout
- 900mm x 900mm tiled shower base (Ensuite & Bathroom)
- · Category 1 shower rail to Ensuite and Bathroom



Fairhaven Homes
E info@fairhavenhomes.com.au

M 1800 324 742 12 Wheeler Street, BERWICK 3806





fairhavenhomes.com.au