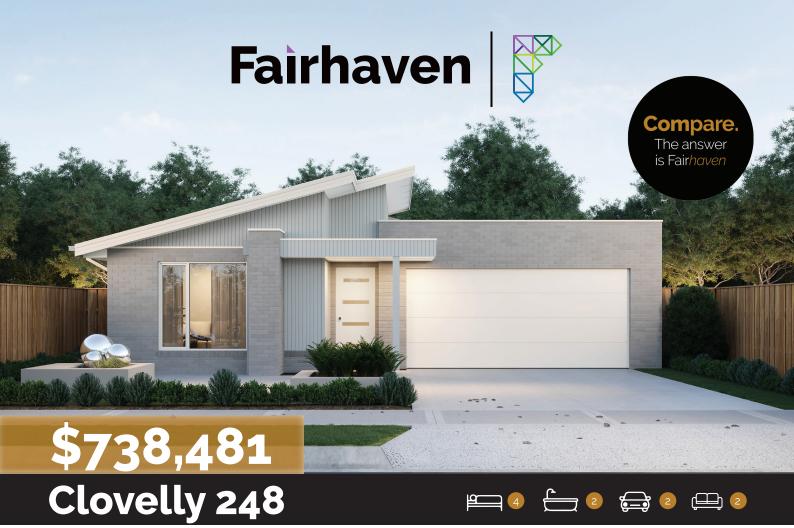

Lot: 321 Dusky Way, Officer

**Estate: Arbor** 

Block Size: 450m2

Title Exp: December 2022

House Size: 24.92sq