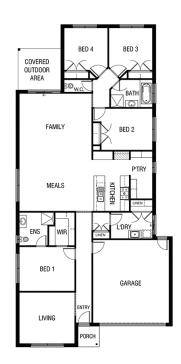

Lot: 321 Dusky Way, Officer

**Estate: Arbor** 

Block Size: 450m2

Title Exp: December 2022

House Size: 24.92sq