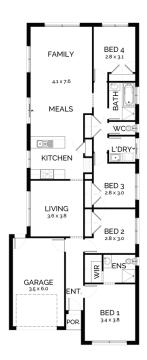

Lot: 438 Pacific Place, Officer

**Estate: Arbor** 

Block Size: 331m2

Title Exp: December 2022

House Size: 18.27sq