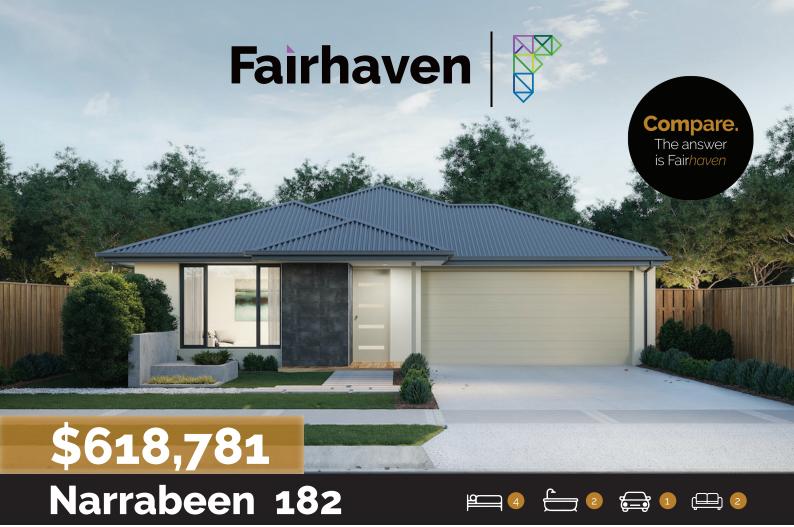

Lot: 438 Pacific Place, Officer

**Estate: Arbor** 

Block Size: 331m2

Title Exp: December 2022

House Size: 18.27sq