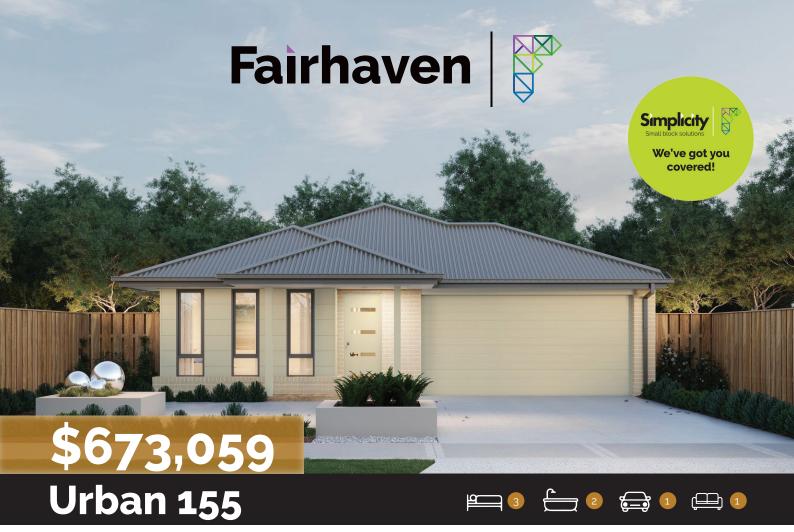

Lot: 439 Pacific Place, Officer

**Estate: Arbor** 

Block Size: 490m2

Title Exp: December 2022

House Size: 15.5sq