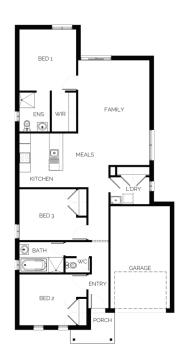

Lot: 439 Pacific Place, Officer

**Estate: Arbor** 

Block Size: 490m2

Title Exp: December 2022

House Size: 15.5sq

## Package Includes:

- Developers guidelines
- BAL 12.5 included
- · Smart design to suit compact block sizes
- · Feature front Entry door with painted finish
- · Minimum 4m2 Porch area
- Sectional overhead garage door to front with remote control
- Choose from our range of architecturally designed facades
- · Colorbond® roof
- · Tiles or Laminate flooring to Entry, Entry hallway, Kitchen,
- · Pantry, Meals & Family (category 1)
- · Carpet to the remaining areas (category 1)
- · Stainless steel gas cooktop and built-in oven
- · Gas Ducted heating
- · Choice of internal and external colour schemes
- Solar panel hot water system