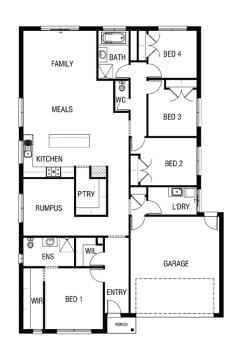

Lot: 459 Damselfly Way, Officer

**Estate: Arbor** 

Block Size: 392m2

Title Exp: December 2022

House Size: 23.4sq