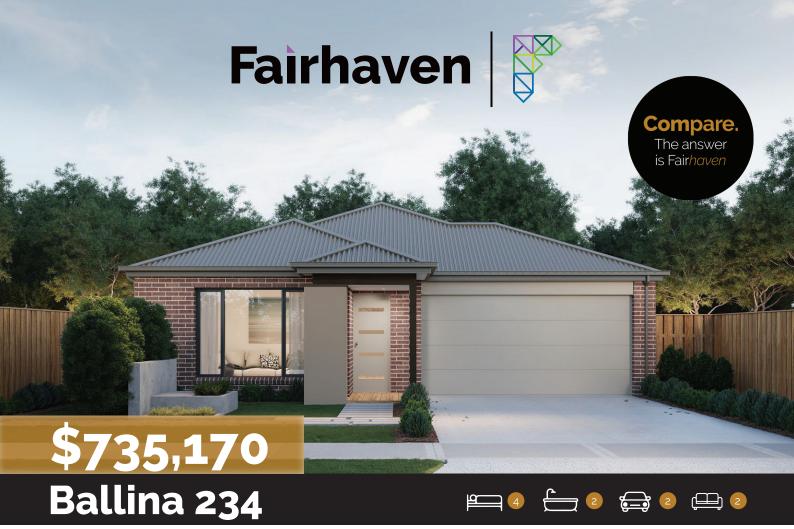

Lot: 459 Damselfly Way, Officer

**Estate: Arbor** 

Block Size: 392m2

Title Exp: December 2022

House Size: 23.4sq