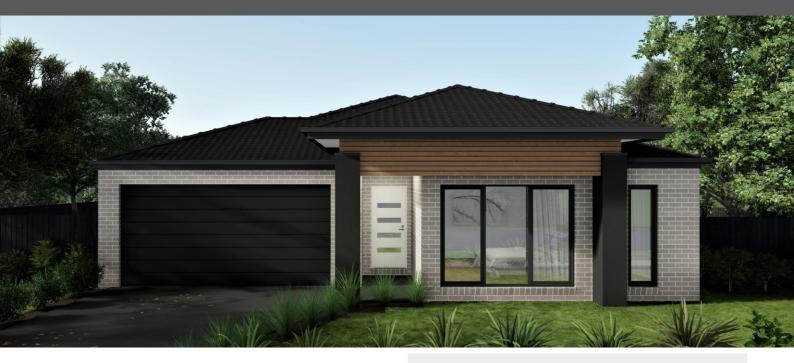

### Arbor Estate, Officer Lot 243, Stage 2 House: 26sq | Land: 415m<sup>2</sup> | Frontage: 12.5m

### Hylton 263 – SJD Signature Range

- Essence Promotions Included
- 2740mm Ceiling Height to Dwelling
- 40mm Stone Bench Top to Kitchen
- Colorbond Roof
- Air Tight Promotion
- Double Glazed Windows
- Additional Insulation
- Site Cost Allowance
- + so many more standard inclusions!