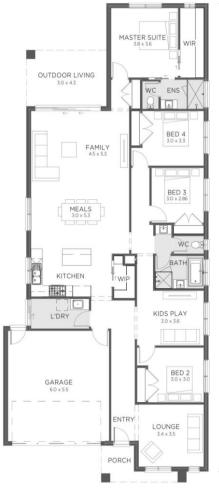

### Arbor Estate, Officer Lot 243, Stage 2 House: 26sq | Land: 415m<sup>2</sup> | Frontage: 12.5m

### Hylton 263 – SJD Signature Range

- Essence Promotions Included
- 2740mm Ceiling Height to Dwelling
- 40mm Stone Bench Top to Kitchen
- Colorbond Roof
- Air Tight Promotion
- Double Glazed Windows
- Additional Insulation
- Site Cost Allowance
- + so many more standard inclusions!