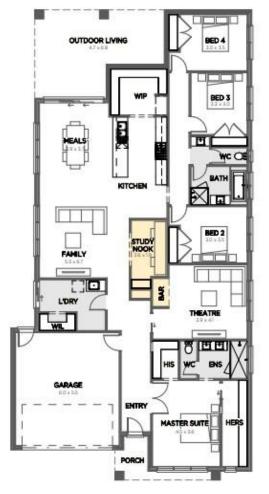

#### ARBOUR ESTATE

Lot 516 Scrubwren Grove, Officer House: 31Sq | Land: 483m2 | Frontage: 14m

### ALL ELECTRIC

- CHARLESTON 311 SJD Signature Range
- Double glazed awning windows & sliding doors x 2
- Colorbond roof, façade & gutters
- Upgraded insulation to home
- Colorbond panel lift door
- 2750mm Ceiling to dwelling
- LED Lights
- 40mm Stone benchtops to kitchen
- 20mm Stone benchtops to bathroom & ensuite
- 900mm Induction cooktop
- Tiled shower bases & niches
- 3 Coat paint system
- Braemar split systems x 2Rinnai heat panels to bedrooms
- Energy efficient heat pump hot water
- 5kW three phase solar