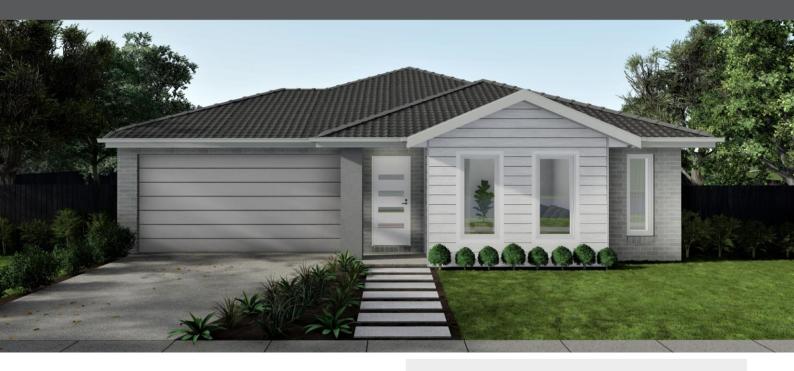

#### ARBOUR ESTATE

Lot 516 Scrubwren Grove, Officer House: 31Sq | Land: 483m2 | Frontage: 14m

### ALL ELECTRIC

- CHARLESTON 311 SJD Signature Range
- Double glazed awning windows & sliding doors x 2
- Colorbond roof, façade & gutters
- Upgraded insulation to home
- Colorbond panel lift door
- 2750mm Ceiling to dwelling
- LED Lights
- 40mm Stone benchtops to kitchen
- 20mm Stone benchtops to bathroom & ensuite
- 900mm Induction cooktop
- Tiled shower bases & niches
- 3 Coat paint system
- Braemar split systems x 2Rinnai heat panels to bedrooms
- Energy efficient heat pump hot water
- 5kW three phase solar