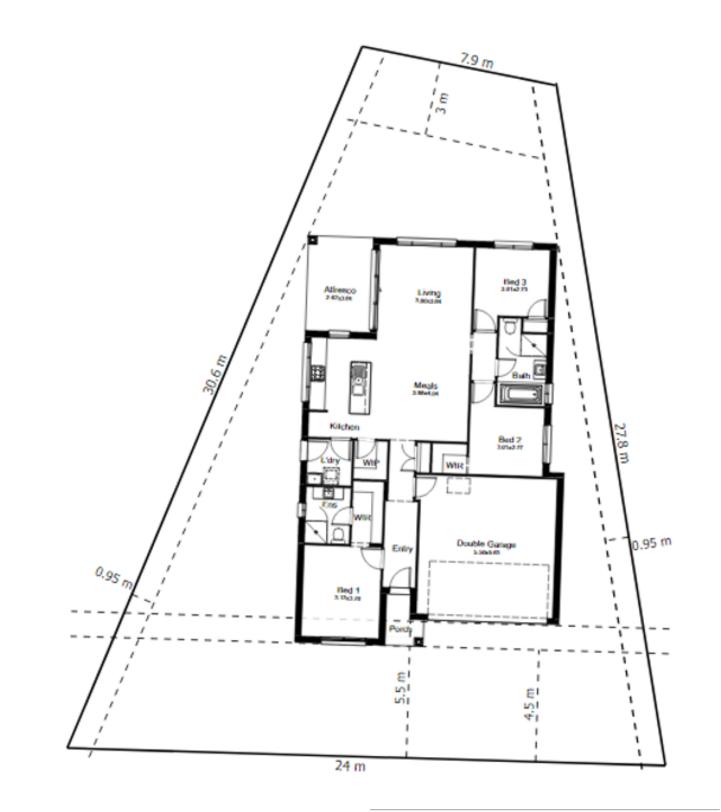

Mana 17 464m<sup>2</sup> Lot

| House Length | 16.45m | Total Area m <sup>2</sup> | 163 |
|--------------|--------|---------------------------|-----|
| House Width  | 10.60m | Total Area Squares        | 17  |