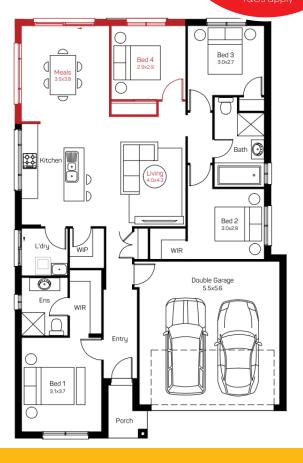

# MANA 17 | GRACE FACADE Lot 214 \$699,000 ➡ 4 ➡ 2 ⊕ 2 464m²

#### Package includes:

- Quality Tiles Carpet
- Blinds and Flyscreens to windows
- Insulation to walls and ceiling (excluding garage)
- 900mm Stainless Steel Oven, Cook top and Range hood. Stainless Steel Dishwasher
- 20mm stone bench top to kitchen with Soft close drawers and doors.
- Automatic Garage Doors

Mana 17 464m<sup>2</sup> Lot

| House Length | 16.45m | Total Area m <sup>2</sup> | 163 |
|--------------|--------|---------------------------|-----|
| House Width  | 10.60m | Total Area Squares        | 17  |