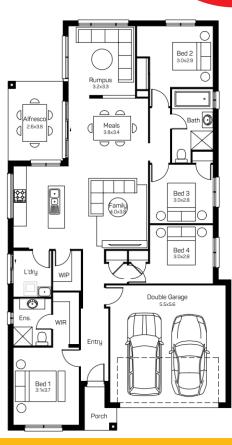

## **Domaine homes**

Mana 20 490m<sup>2</sup> Lot

| House L | ength. | 19.50m | Total Area m²      | 185 |
|---------|--------|--------|--------------------|-----|
| House \ | Vidth  | 10.60m | Total Area Squares | 20  |