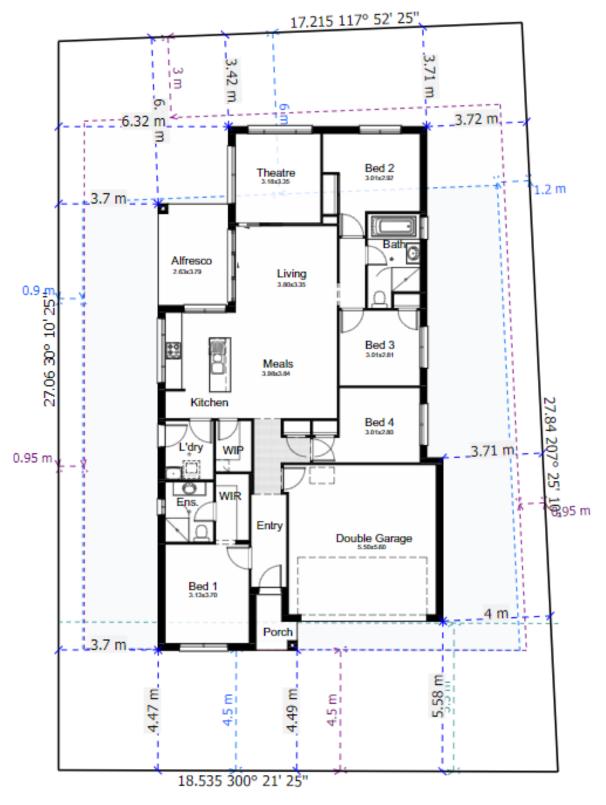

## **Domaine homes**

Mana 20 490m<sup>2</sup> Lot

| House L | ength. | 19.50m | Total Area m²      | 185 |
|---------|--------|--------|--------------------|-----|
| House \ | Vidth  | 10.60m | Total Area Squares | 20  |