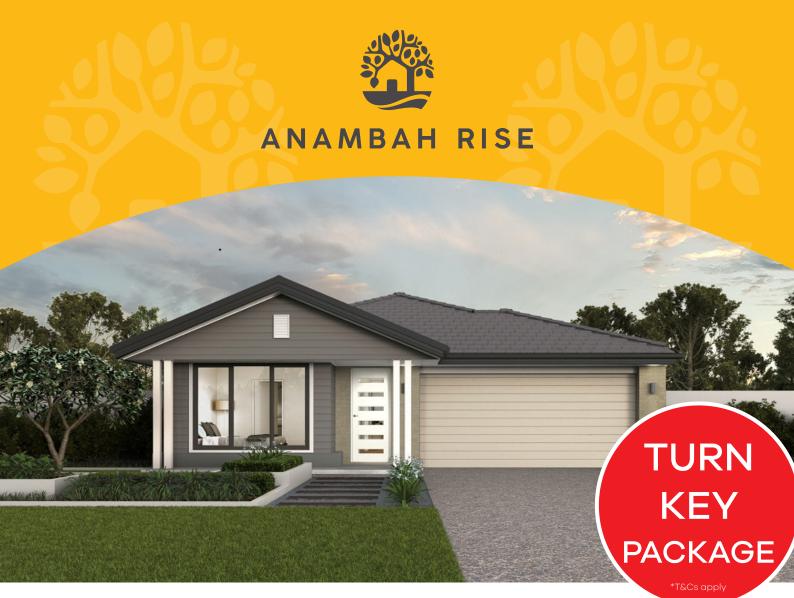

MANA 20 | SORRENTO FACADE

Lot 226 \$757,000







490m<sup>2</sup>

## LAND REGISTERED

## Package includes:

- Quality Tiles Carpet
- Blinds and Flyscreens to windows
- Insulation to walls and ceiling (excluding garage)
- 900mm Stainless Steel Oven, Cook top and Range hood. Stainless Steel Dishwasher
- 20mm stone bench top to kitchen with Soft close drawers and doors.
- **Automatic Garage Doors**
- **Ducted Air Included**
- Solar Bonus
- Driveway, Turf, Letterbox, Site Costs Fencing
- \*Current promotional discount already applied



## **Domaine homes**





Mana 20 490m<sup>2</sup> Lot

| House L | ength. | 19.50m | Total Area m²      | 185 |
|---------|--------|--------|--------------------|-----|
| House \ | Vidth  | 10.60m | Total Area Squares | 20  |