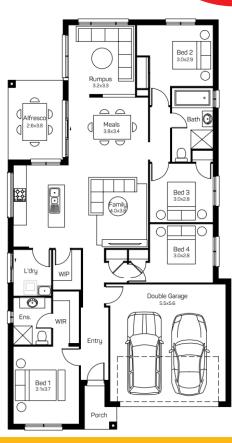

## Package includes:

- Quality Tiles Carpet
- Blinds and Flyscreens to windows
- Insulation to walls and ceiling (excluding garage)
- 900mm Stainless Steel Oven, Cook top and Range hood. Stainless Steel Dishwasher
- 20mm stone bench top to kitchen with Soft close drawers and doors.
- **Automatic Garage Doors**
- **Ducted Air Included**
- Solar Bonus
- Driveway, Turf, Letterbox, Site Costs Fencing
- \*Current promotional discount already applied

## **Domaine homes**

Mana 20 452m<sup>2</sup> Lot

| House Length | 19.50m | Total Area m²      | 185 |
|--------------|--------|--------------------|-----|
| House Width  | 10.60m | Total Area Squares | 20  |