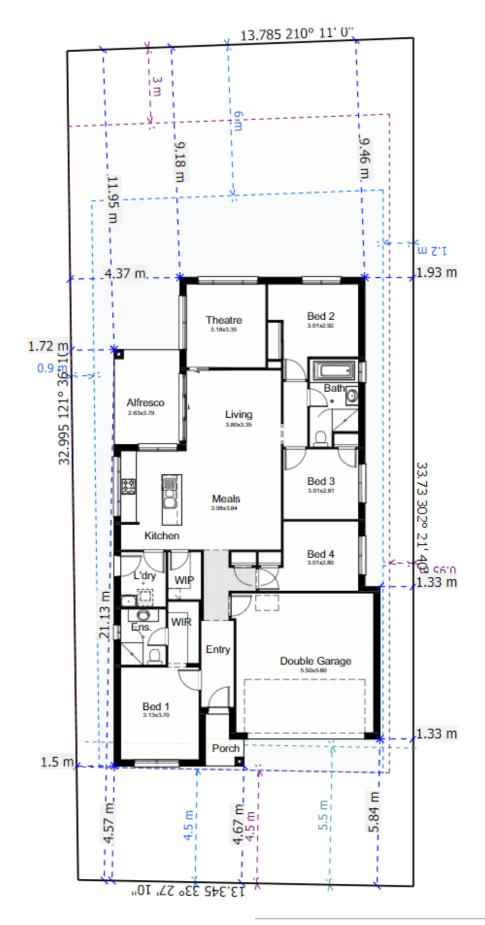

## **Domaine homes**

Mana 20 452m<sup>2</sup> Lot

| House Length | 19.50m | Total Area m²      | 185 |
|--------------|--------|--------------------|-----|
| House Width  | 10.60m | Total Area Squares | 20  |