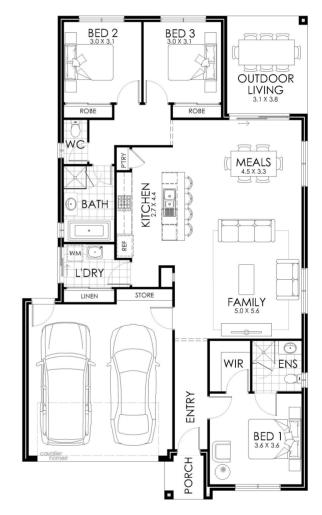

## House & Land Package

3 🕮

2

2

\$622,200\*

Lot 106 31 Rosalind Drive Moama NSW Australia

Lot Size: 924m2

House Size: 191.07m2

## List of Inclusions:

- Lifestyle inclusions
- Site Cost allowance
- · Colorbond steel roof
- Gas Ducted Heating & Evaporative Cooling
- 600mm stainless steel appliances
- Carpet & tiles throughout
- Quality fittings and fixtures
- Customiseable upgrade options available
- \*Pricing includes standard facade only
- Sought after location