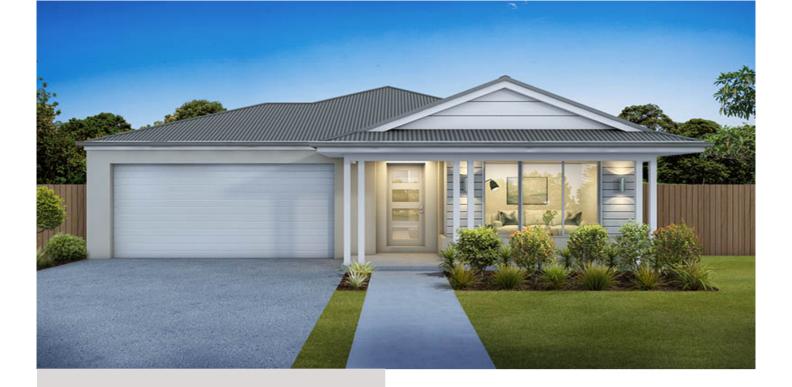

## MANLY 20

## House & Land Package

3 🕮

2

2

\$622,200\*

Lot 106 31 Rosalind Drive Moama NSW Australia

Lot Size: 924m2

House Size: 191.07m2

## List of Inclusions:

- Lifestyle inclusions
- Site Cost allowance
- · Colorbond steel roof
- Gas Ducted Heating & Evaporative Cooling
- 600mm stainless steel appliances
- Carpet & tiles throughout
- Quality fittings and fixtures
- Customiseable upgrade options available
- \*Pricing includes standard facade only
- Sought after location