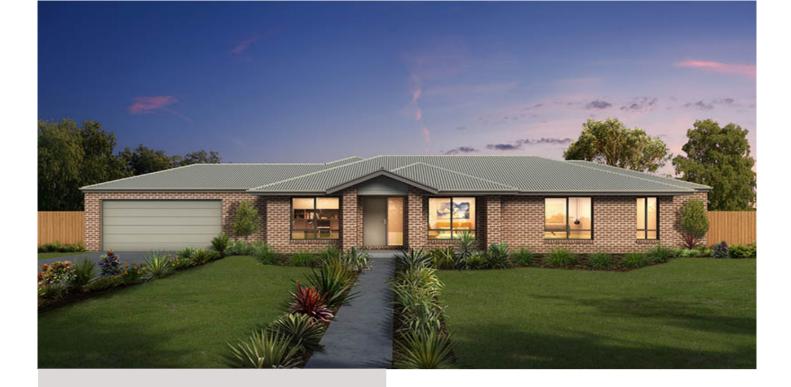

## WINTON 24

## House & Land Package

3

2

2

## \$607,760\*

Lot 312 Centennial Street Moama NSW Australia

Lot Size: 636m2

House Size: 228.60m2

List of Inclusions:

- Lifestyle inclusions
- Site Cost allowance
- Colorbond steel roof
- Gas Ducted Heating & Evaporative Cooling
- Quality Westinghouse appliances
- Carpet & tiles throughout
- Quality fittings and fixtures
- Concrete paving allowance
- Study
- \*Pricing includes standard facade only