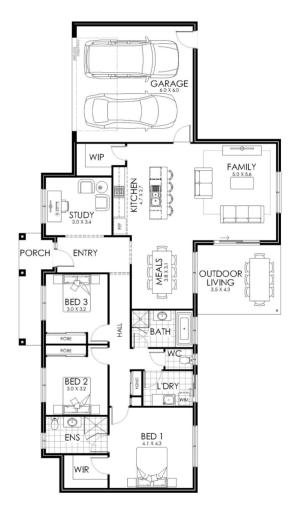

## WINTON 24

## House & Land Package

3

2

2

## \$607,760\*

Lot 312 Centennial Street Moama NSW Australia

Lot Size: 636m2

House Size: 228.60m2

List of Inclusions:

- Lifestyle inclusions
- Site Cost allowance
- Colorbond steel roof
- Gas Ducted Heating & Evaporative Cooling
- Quality Westinghouse appliances
- Carpet & tiles throughout
- Quality fittings and fixtures
- Concrete paving allowance
- Study
- \*Pricing includes standard facade only