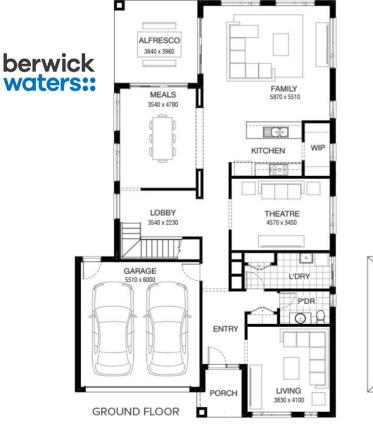

### Fitzgerald 376 HESTER FACADE Lot 1217 Palmetto Avenue , Clyde North (Berwick Waters)

- Site Costs Including Rock Assurance
- Council and Developer Requirements
- 12 Month Price Freeze With Option To Extend
- Quality Assured With Our 30-Year Structural Guarantee and 15-Month Maintenance Pledge
- Multiple Floorplans and Facade Options Available
- Style Your Home With Expert Interior Designers At Our Edge Selection Studio