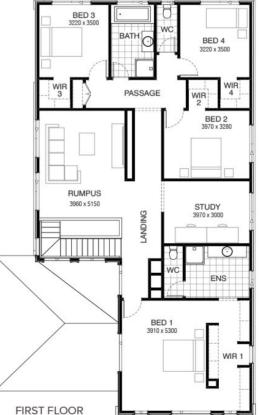

### Fitzgerald 376 HESTER FACADE Lot 1217 Palmetto Avenue , Clyde North (Berwick Waters)

- Site Costs Including Rock Assurance
- Council and Developer Requirements
- 12 Month Price Freeze With Option To Extend
- Quality Assured With Our 30-Year Structural Guarantee and 15-Month Maintenance Pledge
- Multiple Floorplans and Facade Options Available
- Style Your Home With Expert Interior Designers At Our Edge Selection Studio