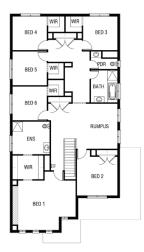

\$1,031,032 Newport 413

Lot: 1348 Gator Esplanade, Clyde North Estate: Berwick Waters Block Size: 480m2 Title Exp: September 2022 House Size: 41.33sq

🚝 6 <u> 2</u> 🚑 2 🖽 4

Compare. The answer is Fairhaven