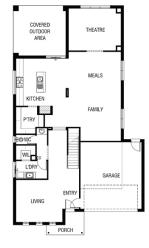

\$1,031,032 Newport 413

Lot: 1348 Gator Esplanade, Clyde North Estate: Berwick Waters Block Size: 480m2 Title Exp: September 2022 House Size: 41.33sq

🚝 6 <u> 2</u> 🚑 2 🖽 4

Compare. The answer is Fairhaven