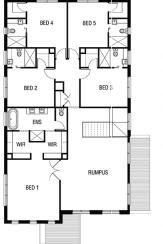

Lot: 1347 Gator Esplanade, Clyde North Estate: Berwick Waters Block Size: 420m2 Title Exp: September 2022 House Size: 42.66sq

**E** 

<u> 6</u> 🚍 2 🖽 3

Amore