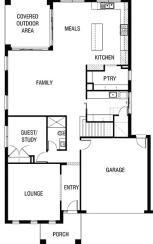

Lot: 1347 Gator Esplanade, Clyde North Estate: Berwick Waters Block Size: 420m2 Title Exp: September 2022 House Size: 42.66sq

**E** 

<u> 6</u> 🚍 2 🖽 3

Amore