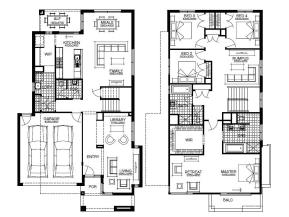

FROM\* **\$1,039,698** 

4 🚝 2 🍝 2 🚘 3 🚍 33sq 🗍

| FINISHING<br>TOUCHES                    |  |
|-----------------------------------------|--|
| UPGRADES DESIGNED FOR LIFE              |  |
| THE DUTALS HEAT<br>MAKE THE DIFFERENCE. |  |