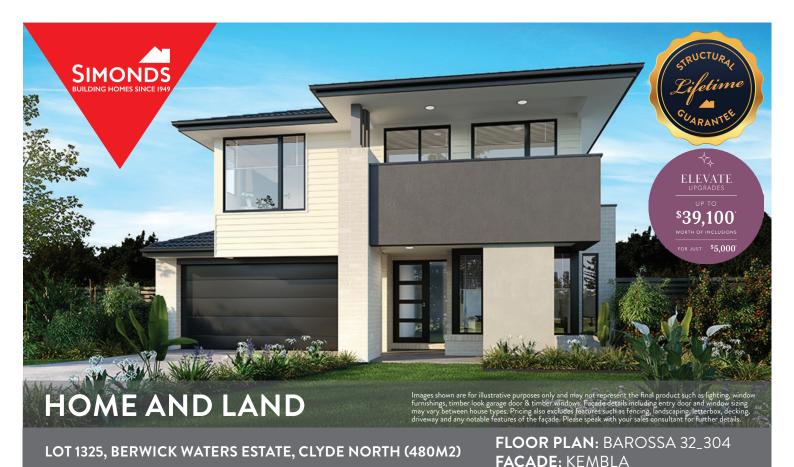

FROM\* **\$1,039,698** 

4 🚝 2 🍝 2 🚘 3 🚍 33sq 🗍

| FINISHING<br>TOUCHES                    |  |
|-----------------------------------------|--|
| UPGRADES DESIGNED FOR LIFE              |  |
| THE DUTALS HEAT<br>MAKE THE DIFFERENCE. |  |

## PACKAGE INCLUSIONS:

- DEVELOPER & COUNCIL REQS
- FLOORING THROUGHOUT
- 20MM CAESARSTONE BENCHTOP TO KITCHEN
- OVERHEAD CUPBOARDS TO KITCHEN
- 20 DOWNLIGHTS
- BRICKWORK OVER WINDOWS
- COLOURED CONCRETE DRIVEWAY UP TO 40M2
- REMOTE TO GARAGE DOOR
- NBN PROVISIONS (EXCLUDES HUB)
- TOWEL RAILS & TOILET ROLL HOLDERS