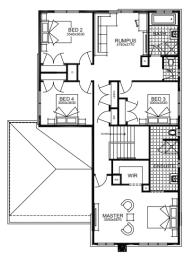

LOT 1325, BERWICK WATERS ESTATE, CLYDE NORTH (480M2)

<sup>FROM\*</sup> **\$1,006,150** 

5 🚝 3 🍝 2 🚘 3 🚍 32sq 🗍

FACADE: SARATOGA

FLOOR PLAN: WOODHAVEN 32\_299