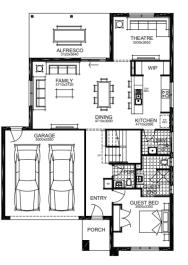

LOT 1325, BERWICK WATERS ESTATE, CLYDE NORTH (480M2)

<sup>FROM\*</sup> **\$1,006,150** 

5 🚝 3 🍝 2 🚘 3 🚍 32sq 🗍

FACADE: SARATOGA

FLOOR PLAN: WOODHAVEN 32\_299