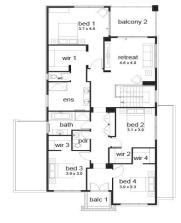

Gibson 403 Park Façade

(Inspirations Premium)
Home size: 40.22sq Land size: 420.00m<sup>2</sup>

Go to dennisfamily.com.au or call 1800 DENNIS for more information.

Stefani Voyneska 0427 288 549 Reference HL0041006