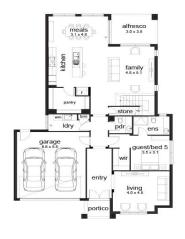

Gibson 403 Park Façade

(Inspirations Premium)
Home size: 40.22sq Land size: 420.00m<sup>2</sup>

Go to dennisfamily.com.au or call 1800 DENNIS for more information.

Stefani Voyneska 0427 288 549 Reference HL0041006