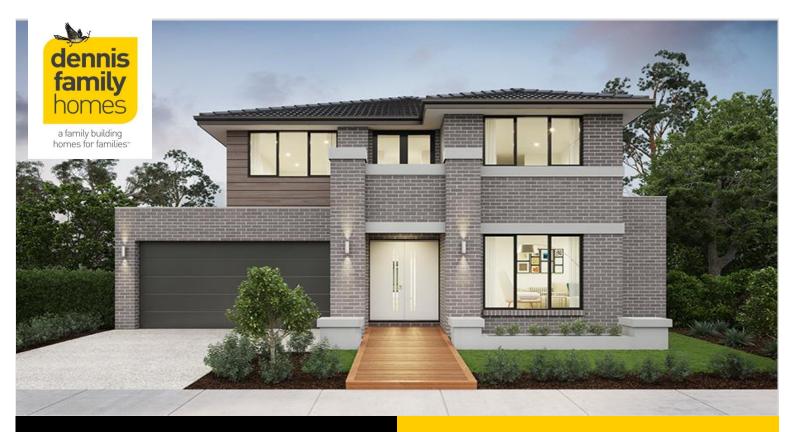

## **HOUSE & LAND**

\$1,096,680\*

BERWICK WATERS ESTATE - CLYDE NORTH

Lot 1347 Gator Esplanade Clyde North VIC 3978

- ✓ Inspirations Premium Inclusions
- ✓ BAL 12.5 inclusions
- ✓ Site Costs Allowance
- ✓ Recycled water connection
- ✓ NBN/Opticomm/Redtrain/Multinet/CNT Corp. connection
- √ 2580mm ceiling height to ground floor
- ✓ Double Garage
- ✓ Sectional Garage Door
- ✓ Remote control to garage door
- √ Flyscreens
- √ Stainless Steel Appliances
- ✓ Gas ducted heating
- ✓ Evaporative cooling
- √ Floor Coverings
- √ 35 m2 of Concrete Drive and Paving
- ✓ Current Promotion
- √ Feature Render

Gibson 403 Park Façade

(Inspirations Premium)
Home size: 40.22sq Land size: 420.00m<sup>2</sup>

Go to dennisfamily.com.au or call 1800 DENNIS for more information.

Stefani Voyneska 0427 288 549 Reference HL0041006