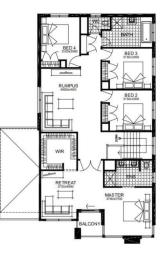

## FACADE: HOTHAM

2

2 🚄

35sq 📋

| <b>For enquiries please contact:</b><br>Joanne Azar | Metro East                 | berwick  |
|-----------------------------------------------------|----------------------------|----------|
| 0435992688                                          | VIC                        | waters:: |
| Simonds.com.au                                      | joanne.azar@simonds.com.au |          |