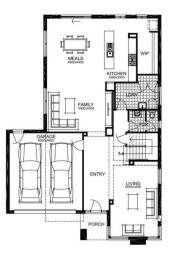

## FACADE: HOTHAM

2

2 🚄

35sq 📋

| <b>For enquiries please contact:</b><br>Joanne Azar | Metro East                 | berwick  |
|-----------------------------------------------------|----------------------------|----------|
| 0435992688                                          | VIC                        | waters:: |
| Simonds.com.au                                      | joanne.azar@simonds.com.au |          |