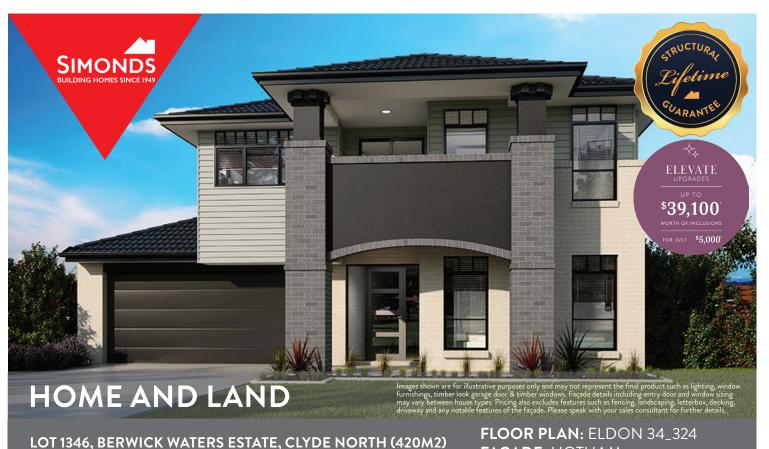

## <sup>FROM\*</sup> **\$980,610**

## FACADE: HOTHAM

2

2 🚄

## PACKAGE INCLUSIONS:

- ▼ DEVELOPER & COUNCIL REQS
- ▼ FLOORING THROUGHOUT
- 20MM CAESARSTONE BENCHTOP TO KITCHEN
- OVERHEAD CUPBOARDS TO KITCHEN
- 20 DOWNLIGHTS
- BRICKWORK OVER WINDOWS
- COLOURED CONCRETE DRIVEWAY UP TO 40M2
- ▼ REMOTE TO GARAGE DOOR
- NBN PROVISIONS (EXCLUDES HUB)
- ▼ TOWEL RAILS & TOILET ROLL HOLDERS