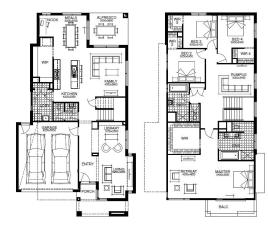

based on standard plan, builders preferred siting, site costs allowance, and is subject to extreme site changes beyond our reasonable control and unknown at the time of print. All packages are subject to Developer and Council approval. Package Price does not included in pricing and is to be arranged by the client directly with the Developer (if applicable). Any alterations may incur additional charges. Confirm land price and availability prior to purchase. Simonds reserves the right to withdraw or amend pricing, inclusions and promotion at any time without notice. \*Please refer to the terms and conditions at www.simonds.com.au/terms-and-conditions. This package applies to VIC Range range only. Please speak with your sales consultant for further details. Pricing is current at 10/02/2022.





FLOOR PLAN: BELLENDEN 34\_320

ELEVATE

\$39,100

OR JUST \$5,000