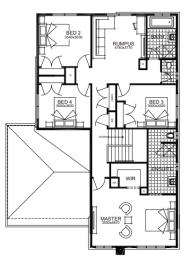

FACADE: VANDERBILT

LOT 1347, BERWICK WATERS ESTATE, CLYDE NORTH (420M2)

FROM\* **\$958,310** 

5 🚝 3 🍝 2 🚘 3 🚍 32sq 🗍

FLOOR PLAN: WOODHAVEN 32\_299

## PACKAGE INCLUSIONS:

- ▼ DEVELOPER & COUNCIL REQS
- ▼ FLOORING THROUGHOUT
- 20MM CAESARSTONE BENCHTOP TO KITCHEN
- OVERHEAD CUPBOARDS TO KITCHEN
- 20 LED DOWNLIGHTS
- BRICKWORK OVER WINDOWS
- 900MM APPLIANCES
- DISHWASHER
- TOWEL RAILS & TOILET ROLL HOLDERS
- REMOTE TO GARAGE DOOR