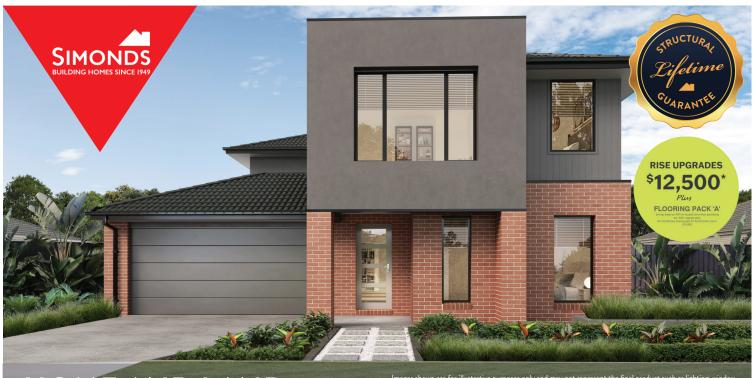

FACADE: VANDERBILT

LOT 1347, BERWICK WATERS ESTATE, CLYDE NORTH (420M2)

FROM\* **\$958,310** 

5 🚝 3 🍝 2 🚘 3 🚍 32sq 🗍

FLOOR PLAN: WOODHAVEN 32\_299