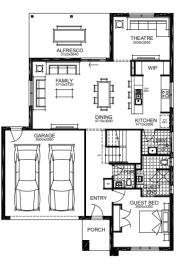

FACADE: VANDERBILT

LOT 1347, BERWICK WATERS ESTATE, CLYDE NORTH (420M2)

FROM\* **\$958,310** 

5 🚝 3 🍝 2 🚘 3 🚍 32sq 🗍

FLOOR PLAN: WOODHAVEN 32\_299

## PACKAGE INCLUSIONS:

- ▼ DEVELOPER & COUNCIL REQS
- ▼ FLOORING THROUGHOUT
- 20MM CAESARSTONE BENCHTOP TO KITCHEN
- OVERHEAD CUPBOARDS TO KITCHEN
- 20 LED DOWNLIGHTS
- BRICKWORK OVER WINDOWS
- 900MM APPLIANCES
- DISHWASHER
- TOWEL RAILS & TOILET ROLL HOLDERS
- REMOTE TO GARAGE DOOR