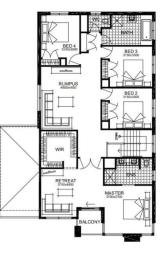

<sup>FROM\*</sup> **\$980,610** 

4 🚝 2 🍝 2 🚘 4 🚍 35sq 🗍

| FINISHING<br>TOUCHES                     |  |
|------------------------------------------|--|
| UPGRADES DESIGNED FOR LIFE               |  |
| THE DETAILS THAT<br>MAKE THE DIFFERENCE. |  |