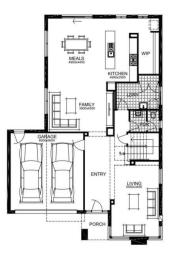

<sup>FROM\*</sup> **\$980,610** 

4 🚝 2 🍝 2 🚘 4 🚍 35sq 🗍

| FINISHING<br>TOUCHES                     |  |
|------------------------------------------|--|
| UPGRADES DESIGNED FOR LIFE               |  |
| THE DETAILS THAT<br>MAKE THE DIFFERENCE. |  |