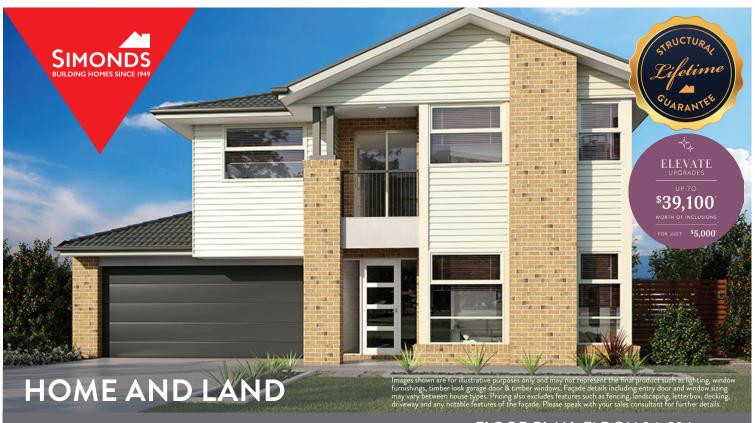

LOT 1348, BERWICK WATERS ESTATE, CLYDE NORTH (480M2)

FLOOR PLAN: ELDON 34\_324 FACADE: MAVIS

2

## FROM\* **\$1,039,463**