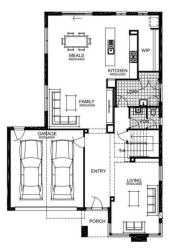

LOT 1348, BERWICK WATERS ESTATE, CLYDE NORTH (480M2)

FLOOR PLAN: ELDON 34\_324 FACADE: MAVIS

2