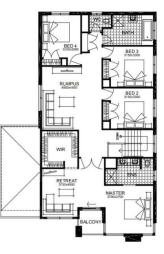

LOT 1348, BERWICK WATERS ESTATE, CLYDE NORTH (480M2)

FLOOR PLAN: ELDON 34\_324 FACADE: MAVIS

2