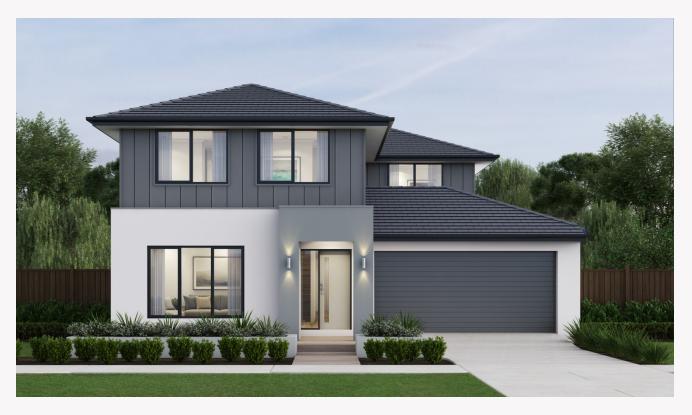

## Ascot 36 Como façade. Package from \$1,087,200

⊡ 4 🕂 2 🖨 2

## Lot 1316 Palmetto Ave, Clyde North Berwick Waters Estate

- Stunning façade included
- Double glazing (including sliding doors)
- Quality floor coverings throughout
- 2550mm high ceilings to ground floor
- · LED downlights to entry, kitchen and living
- Soft closers to all kitchen, laundry, vanity drawers and doors
- ILVE 900mm wide oven, cooktop and rangehood
- 40mm Caesarstone kitchen benchtops
- 20mm Caesarstone to bathroom benchtops
- Quality Caroma basins and tapware
- Overhead cupboards adjacent to rangehood
- Tiled splashback
- 25 Year Structural Guarantee
- 12 Year Maintenance