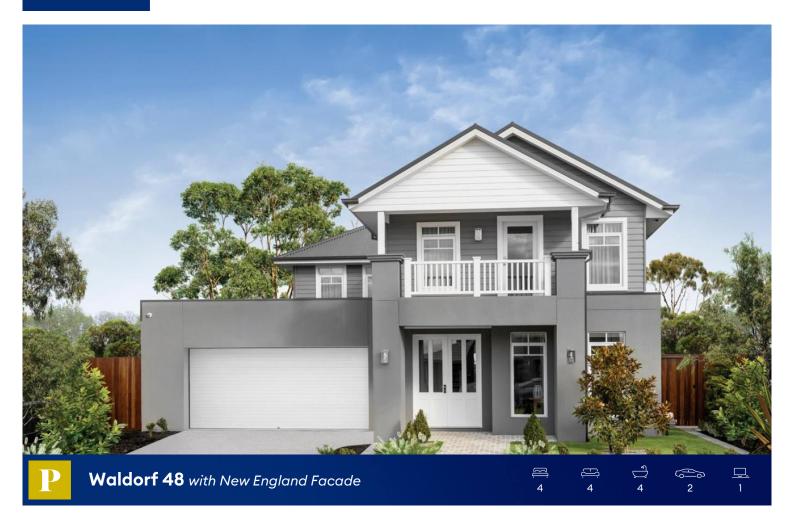

## Lot 1310 Palmetto Avenue, Clyde North - Berwick Waters Estate - Mondous Island Lot Size: 512m<sup>2</sup> titling 01-04-2023

New England Facade shown on Savoy40. Illustration purposes only. Please refer to working drawings.