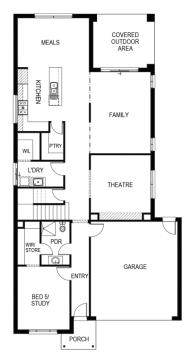

## Tathra 350

Lot: 1318 Palmetto Avenue, Clyde North

**Estate: Berwick Waters** 

Block Size: 480m2 Title Exp: March 2023 House Size: 34.9sq