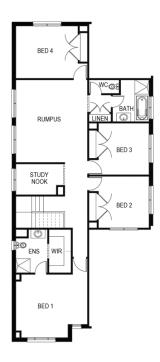

## Tathra 350

Lot: 1318 Palmetto Avenue, Clyde North

**Estate: Berwick Waters** 

Block Size: 480m2 Title Exp: March 2023 House Size: 34.9sq