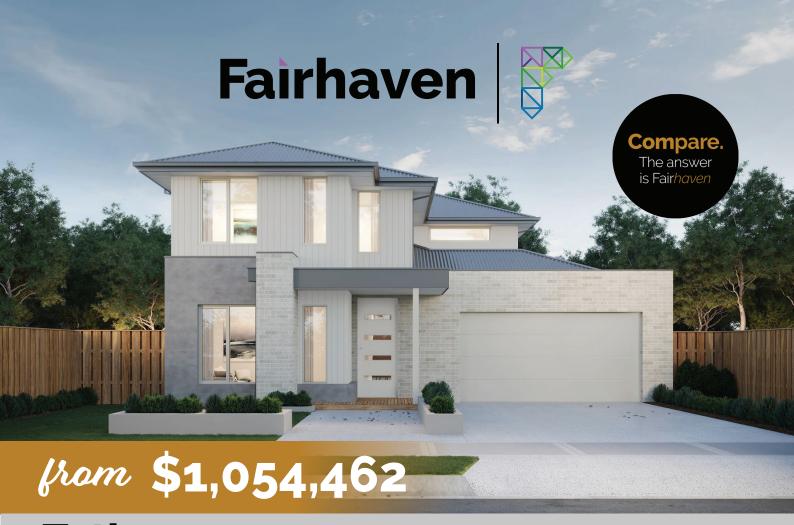

## Tathra 350

Lot: 1318 Palmetto Avenue, Clyde North

**Estate: Berwick Waters** 

Block Size: 480m2 Title Exp: March 2023 House Size: 34.9sq