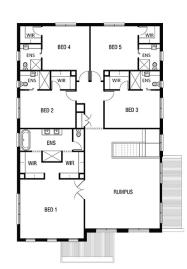

# Breamlea 504

Lot: 1308 Palmetto Avenue, Clyde North Estate: Berwick Waters Block Size: 512m2 Title Exp: March 2023 House Size: 50.61sq

#### Package Includes:

- Fixed site costs
- Developers guidelines
- Feature front door
- Motorised sectional overhead garage door
- Floor coverings throughout
- Colorbond® roof
- Square set cornice
- High ceilings
- 40mm reconstituted stone benchtops to kitchen
- 20mm reconstituted stone benchtops to ensuite, bathroom and laundry
- Soft closing cabinetry doors and drawers
- Upright cooker, rangehood and dishwasher by Electrolux
- Floor to ceiling tiles in bathrooms and toilets
- 6 star energy efficiency rating to all orientations of the