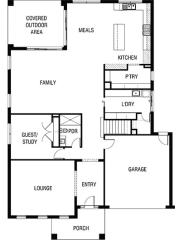

# Breamlea 504

Lot: 1308 Palmetto Avenue, Clyde North Estate: Berwick Waters Block Size: 512m2 Title Exp: March 2023 House Size: 50.61sq

#### Package Includes:

- Fixed site costs
- Developers guidelines
- Feature front door
- Motorised sectional overhead garage door
- Floor coverings throughout
- Colorbond® roof
- Square set cornice
- High ceilings
- 40mm reconstituted stone benchtops to kitchen
- 20mm reconstituted stone benchtops to ensuite, bathroom and laundry
- Soft closing cabinetry doors and drawers
- Upright cooker, rangehood and dishwasher by Electrolux
- Floor to ceiling tiles in bathrooms and toilets
- 6 star energy efficiency rating to all orientations of the