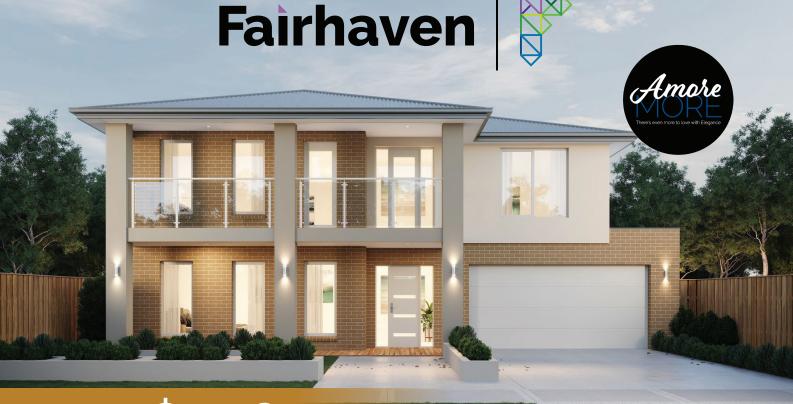

# Breamlea 504

Lot: 1308 Palmetto Avenue, Clyde North Estate: Berwick Waters Block Size: 512m2 Title Exp: March 2023 House Size: 50.61sq

#### Package Includes:

- Fixed site costs
- Developers guidelines
- Feature front door
- Motorised sectional overhead garage door
- Floor coverings throughout
- Colorbond® roof
- Square set cornice
- High ceilings
- 40mm reconstituted stone benchtops to kitchen
- 20mm reconstituted stone benchtops to ensuite, bathroom and laundry
- Soft closing cabinetry doors and drawers
- Upright cooker, rangehood and dishwasher by Electrolux
- Floor to ceiling tiles in bathrooms and toilets
- 6 star energy efficiency rating to all orientations of the