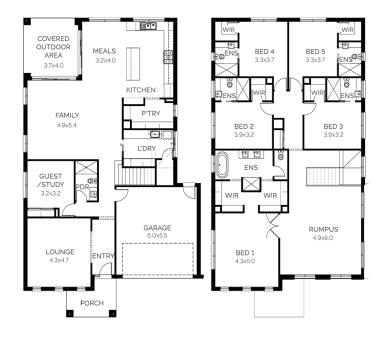

## **Breamlea 425**

Block Size: 512m2

Title Exp: November 2023 House Size: 42.66sq

## M 0415 119 717

E hday@fairhavenhomes.com.au

fairhavenhomes.com.au/house-and-land/

House: 12.25mW x 20.37mL Block: 16mW x 32mL