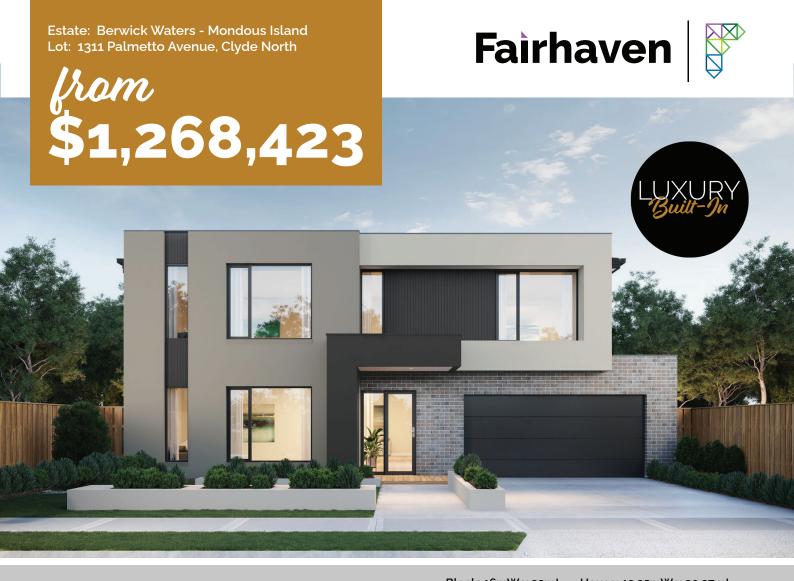

## **Breamlea 425**

Block Size: 512m2

Title Exp: November 2023 House Size: 42.66sq

## M 0415 119 717

E hday@fairhavenhomes.com.au

fairhavenhomes.com.au/house-and-land/

House: 12.25mW x 20.37mL Block: 16mW x 32mL