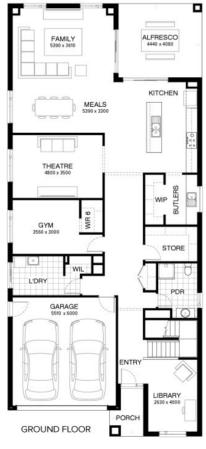

# Hannaford 466 RAINFOREST FACADE Lot 1316 Palmetto Avenue, Clyde North (Berwick Waters (Mondous

**4slaind)** sts Including Rock Assurance

- Council and Developer Requirements
- 12 Month Price Freeze With Option To Extend
- Quality Assured With Our 30-Year Structural Guarantee and 15-Month Maintenance Pledge
- Multiple Floorplans and Facade Options Available
- Style Your Home With Expert Interior
   Designers At Our Edge Selection Studio