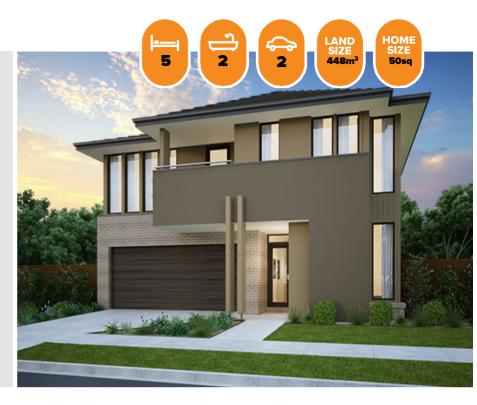

### HOUSE & LAND PACKAGE

## \$1,178,906

# Hannaford 466 RAINFOREST FACADE Lot 1316 Palmetto Avenue, Clyde North (Berwick Waters (Mondous

**4slaind)** sts Including Rock Assurance

- Council and Developer Requirements
- 12 Month Price Freeze With Option To Extend
- Quality Assured With Our 30-Year Structural Guarantee and 15-Month Maintenance Pledge
- Multiple Floorplans and Facade Options Available
- Style Your Home With Expert Interior
   Designers At Our Edge Selection Studio