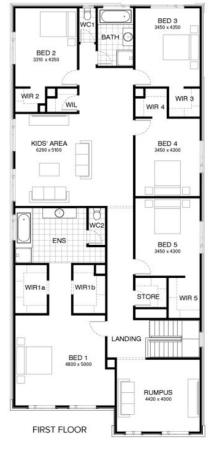

# Hannaford 466 RAINFOREST FACADE Lot 1316 Palmetto Avenue, Clyde North (Berwick Waters (Mondous

**4slaind)** sts Including Rock Assurance

- Council and Developer Requirements
- 12 Month Price Freeze With Option To Extend
- Quality Assured With Our 30-Year Structural Guarantee and 15-Month Maintenance Pledge
- Multiple Floorplans and Facade Options Available
- Style Your Home With Expert Interior
   Designers At Our Edge Selection Studio