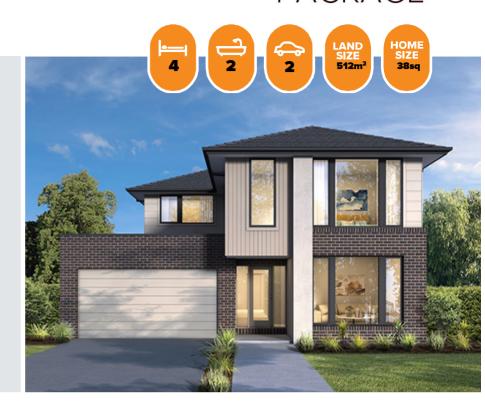

## HOUSE & LAND PACKAGE

\$1,150,199

Lawry 348 MONET FACADE
Lot 1309 Palmetto Avenue, Clyde
North (Berwick Waters (Mondous
Island))sts Including Rock Assurance

- Council and Developer Requirements
- 12 Month Price Freeze With Option To Extend
- Quality Assured With Our 30-Year Structural Guarantee and 15-Month Maintenance Pledge
- Multiple Floorplans and Facade Options Available
- Style Your Home With Expert Interior
   Designers At Our Edge Selection Studio