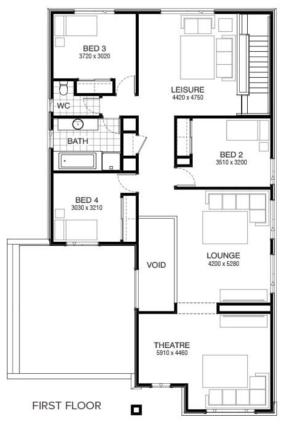

## HOUSE & LAND PACKAGE

\$1,150,199

Lawry 348 MONET FACADE
Lot 1309 Palmetto Avenue, Clyde
North (Berwick Waters (Mondous
Island))sts Including Rock Assurance

- Council and Developer Requirements
- 12 Month Price Freeze With Option To Extend
- Quality Assured With Our 30-Year Structural Guarantee and 15-Month Maintenance Pledge
- Multiple Floorplans and Facade Options Available
- Style Your Home With Expert Interior
   Designers At Our Edge Selection Studio