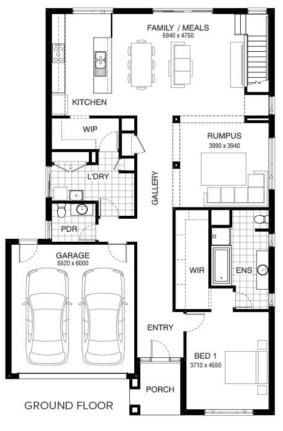

## HOUSE & LAND PACKAGE

\$1,150,199

Lawry 348 MONET FACADE
Lot 1309 Palmetto Avenue, Clyde
North (Berwick Waters (Mondous
Island))sts Including Rock Assurance

- Council and Developer Requirements
- 12 Month Price Freeze With Option To Extend
- Quality Assured With Our 30-Year Structural Guarantee and 15-Month Maintenance Pledge
- Multiple Floorplans and Facade Options Available
- Style Your Home With Expert Interior
   Designers At Our Edge Selection Studio