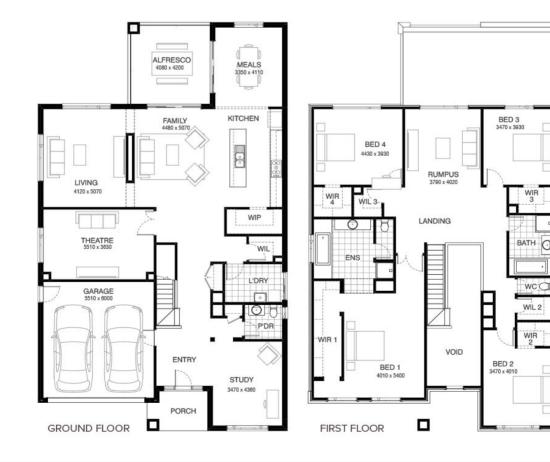

#### Pearce 418 AQUA FACADE

## Lot 1308 Palmetto Avenue, Clyde North (Berwick Waters (Mondous **(slaind))**sts Including Rock Assurance

- Council and Developer Requirements •
- 12 Month Price Freeze With Option To . Extend
- Quality Assured With Our 30-Year • Structural Guarantee and 15-Month Maintenance Pledge
- Multiple Floorplans and Facade Options • Available
- Style Your Home With Expert Interior . Designers At Our Edge Selection Studio