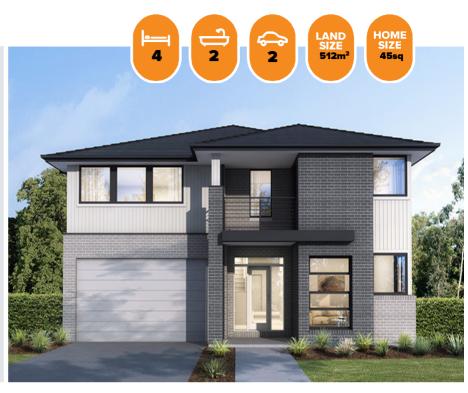

#### Pearce 418 AQUA FACADE

## Lot 1308 Palmetto Avenue, Clyde North (Berwick Waters (Mondous **(slaind))**sts Including Rock Assurance

- Council and Developer Requirements •
- 12 Month Price Freeze With Option To . Extend
- Quality Assured With Our 30-Year • Structural Guarantee and 15-Month Maintenance Pledge
- Multiple Floorplans and Facade Options • Available
- Style Your Home With Expert Interior . Designers At Our Edge Selection Studio