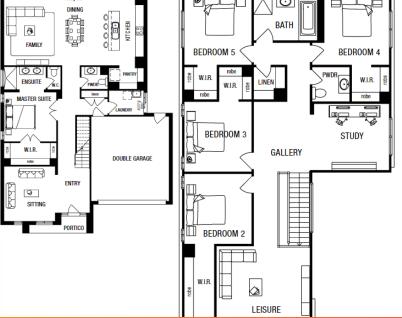

# HOME LAND FIXED metricon

**FIXED PRICE** 

\$1,083,380\*

1325 Gator Esplanade **Berwick Waters** Clyde North

Duxton 35 Aspire Facade

BLOCK SIZE | 480m2