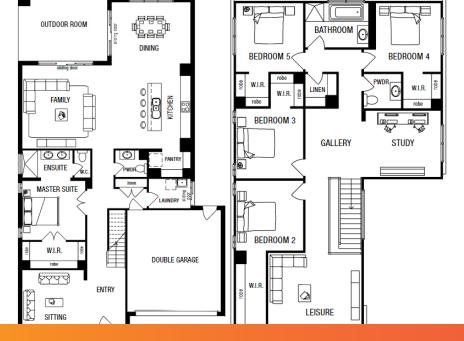

## HOME LAND FIXED metricon

**FIXED PRICE** 

\$1,125,640\*

1325 Gator Esplanade **Berwick Waters** Clyde North

Duxton 39 Como Facade

BLOCK SIZE | 480m2