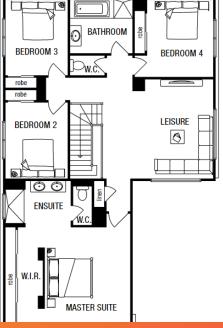

## HOME LAND FIXED metricon

**FIXED PRICE** 

\$1,133,540\*

1325 Gator Esplanade **Berwick Waters** Clyde North

Glendale 39 **Doric Facade** 

BLOCK SIZE | 480m2