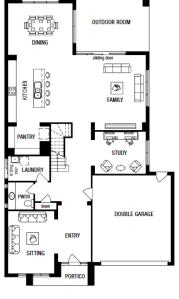

## HOME LAND FIXED metricon

**FIXED PRICE** 

\$1,133,540\*

1325 Gator Esplanade **Berwick Waters** Clyde North

Glendale 39 **Doric Facade** 

BLOCK SIZE | 480m2