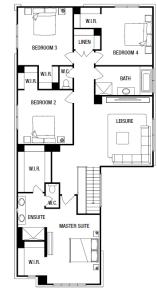

# HOME LAND FIXED metricon

**FIXED PRICE** 

\$1,131,730\*

1325 Gator Esplanade **Berwick Waters Clyde North** 

Merricks 42 Yale Facade