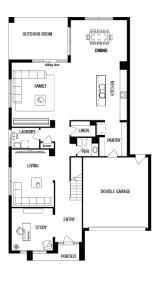

# HOME LAND FIXED metricon

**FIXED PRICE** 

\$1,131,730\*

1325 Gator Esplanade **Berwick Waters Clyde North** 

Merricks 42 Yale Facade