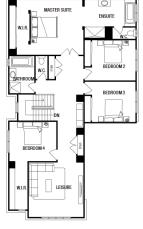

## HOME LAND FIXED metricon

**FIXED PRICE** 

\$1,117,140\*

1325 Gator Esplanade **Berwick Waters** Clyde North

Fintona 38 Deakin Facade

BLOCK SIZE | 480m2