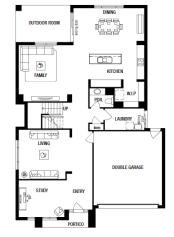

## HOME LAND FIXED metricon

**FIXED PRICE** 

\$1,117,140\*

1325 Gator Esplanade **Berwick Waters** Clyde North

Fintona 38 Deakin Facade

BLOCK SIZE | 480m2