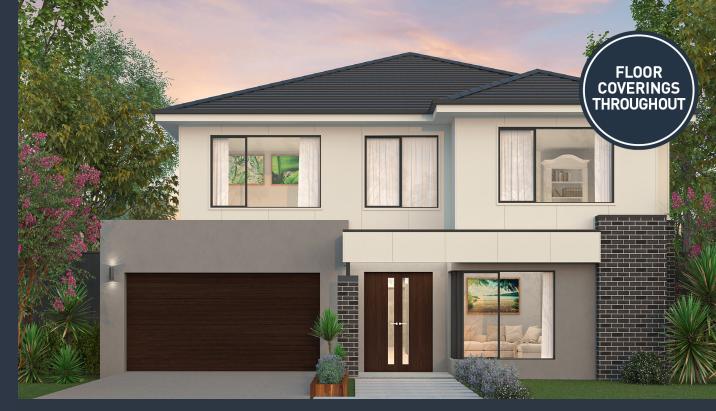

### Bellevue 40 (URBAN COASTAL)

Lot 1318, Palmetto Avenue Berwick Waters, Clyde North

Land Size: 480m<sup>2</sup>

#### Inclusions:

- Orbit Homes Premium 2023 Inclusions
- 12-month maintenance period
- Fixed Price Site Costs, Developer & Council Requirements
- Double Glazed Windows
- 2550mm High Ceilings Throughout
- Downlights Throughout
- Timber Staircase
- · Butler's Pantry Fitout to Walk in Pantry
- ILVE 900mm Stainless Steel Appliances & Dishwasher
- Quality Floor Coverings throughout
- Coloured concrete to Driveway and Porch (up to 35sqm)