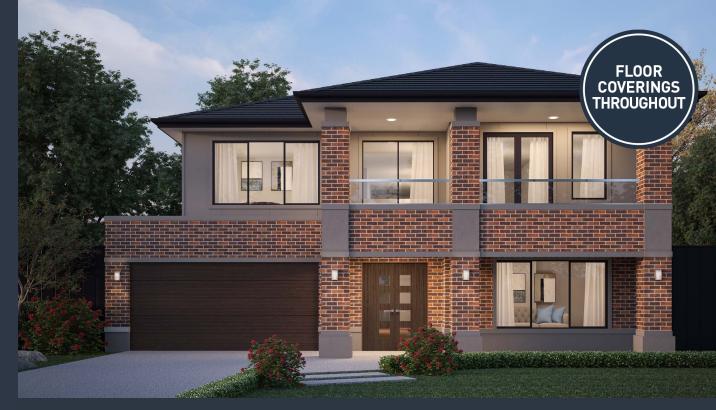

### Sorrento 55 (PROVINCIAL)

Lot 1309, Palmetto Avenue Berwick Waters, Clyde North

Land Size: 512m<sup>2</sup>

#### Inclusions:

- Orbit Homes Premium 2023 Inclusions
- 12-month maintenance period
- Fixed Price Site Costs, Developer & Council Requirements
- Double Glazed Windows
- 2550mm High Ceilings Throughout
- Downlights Throughout
- Timber Staircase
- Butler's Pantry Fitout to Walk in Pantry
- ILVE 900mm Stainless Steel Appliances & Dishwasher
- Quality Floor Coverings throughout
- Coloured concrete to Driveway and Porch (up to 35sqm)