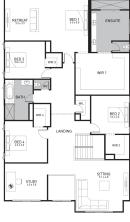

53sq









\$1,255,001

### Sorrento 55 (PROVINCIAL)

Lot 1309, Palmetto Avenue Berwick Waters, Clyde North

Land Size: 512m<sup>2</sup>

#### Inclusions:

- Orbit Homes Premium 2023 Inclusions
- 12-month maintenance period
- Fixed Price Site Costs, Developer & Council Requirements
- Double Glazed Windows
- 2550mm High Ceilings Throughout
- Downlights Throughout
- Timber Staircase
- Butler's Pantry Fitout to Walk in Pantry
- ILVE 900mm Stainless Steel Appliances & Dishwasher
- Quality Floor Coverings throughout
- Coloured concrete to Driveway and Porch (up to 35sqm)

# MEAS PORCH MICHAEL STORE LONGE BATH.



## berwick waters::

Contact: Harpan Chohan

E harpan.chohan@orbithomes.com.au

M 0433 280 252

Orbit Homes Australia Pty Ltd • CDB-U 50505 • Orbit Homes Queensland Pty Ltd QBSA LIC 716019 • Facade illustrations are used as a guide only, excludes upgrades such as but not limited to feature stone and tiles, Refer to façade guide for standard inclusions. Images used are for visual purposes only. Upgraded fixtures, fittings and design items may be shown, these can be selected at additional costs, please refer to a Sales Consultant for further information or to upgrades book for optional extras. Any allowances included for fencing and landscaping are to be completed by customer after handover. Customer connection fees to power and telephone not included. Prices subject to change without noti