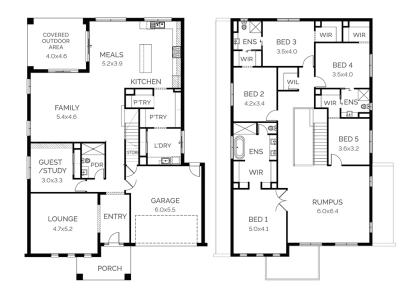

## **Shoreham 473**

Block: 16mW x 32mL

House: 14.2mW x 20.37mL

Block Size: 512m2

Title Exp: November 2023 House Size: 47.3sq