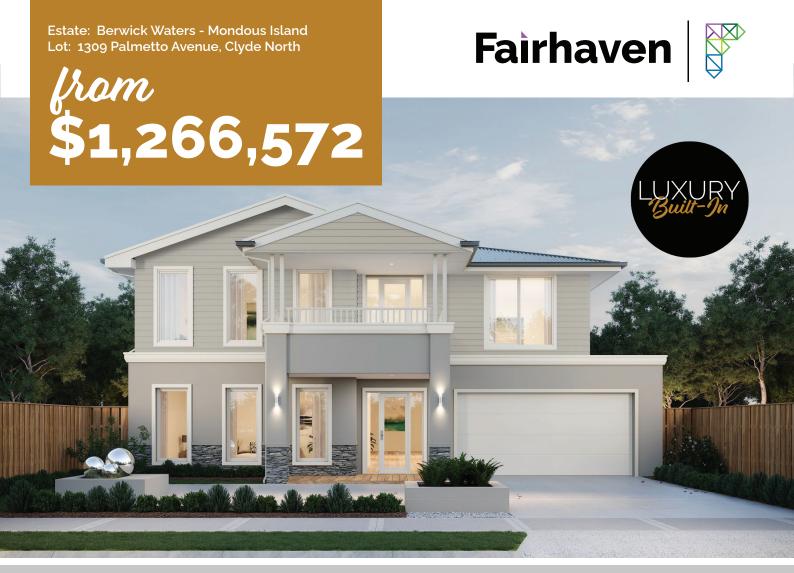

## **Shoreham 473**

Block: 16mW x 32mL

House: 14.2mW x 20.37mL

Block Size: 512m2

Title Exp: November 2023 House Size: 47.3sq