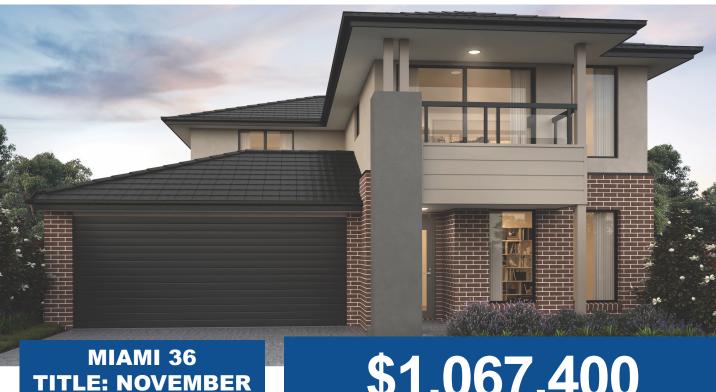

berwick waters::

**ED**[7]

2023

\$1,067,400

SITE COSTS & TURN KEY **GREAT FAMILY HOME** 

Lot 1316 Palmetto Avenue, CLYDE NORTH

448m<sup>2</sup>

MASTER

## **HOUSE & LAND PACKAGE INCLUDES:**

- ALL DESIGN GUIDELINES
- CHOICE OF FACADE'S
- 2590MM HIGH CEILINGS DOWNSTAIRS
- 2440MM HIGH CEILINGS UPSTAIRS
- FRONT & REAR LANDSCAPING
- FENCES, HOLLAND BLINDS, FLYSCREENS & **LETTERBOX**
- 600MM APPLIANCES
- 20MM STONE KIT, ENSUITE & BATHROOM
- **HEATING AND COOLING**
- **COLOURED CONCRETE DRIVEWAYS & PATH**
- **PLUS MUCH MORE!**

Images for illustration purposes only and may include examples of upgrade options along with landscaping, blinds and décor light fittings. Site costs need to be confirmed with Central Property Sales Representative if they are fixed or an allowance has been made. Design guidelines are included however subject to developer's final approval. Pricing may vary subject to land availability.