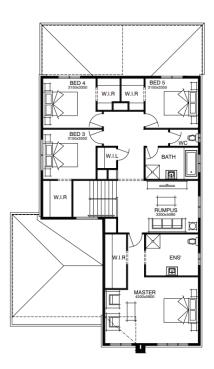

# **House & Land Package**

# **METRO**



LOT 1310, BERWICK WATERS ESTATE, CLYDE NORTH (512M2)

## Washington 37\_351

CARNEGIE













\$1,129,041\*

FIRST HOME OWNERS PRICE:

### **PACKAGE INCLUSIONS:**

- Developer & Council requirements
- · Floor coverings to entire house
- · Coloured concrete driveway & path
- Euro stainless steel cooktop & oven
- Tiled skirting to bathrooms
- · Ducted heating
- R2.5 insulation batts to ceiling & sisalation to walls
- Estate covenants
- · And much more!

# ALFRESCO 3100-0000 M.P.R 3000-0450 FAMILY 4000-250 W.I.P ENTRY ENTR



### For enquiries please contact:

**Donna Iliadis** 0431 205 952 donna.lliadis@simonds.com.au