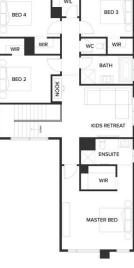

## SHERRIDON HOMES®

A HIGHER STANDARD



**HOUSE & LAND PACKAGE** 

\$1,014,342\*

Lot 1319 Berwick Waters, CLYDE NORTH

## **BALTIMORE 30**

berwick waters::

LOT SIZE 480 sqm HOUSE AREA 264.5 sqm

## **Inclusions**

- Fixed Site Costs Including Rock Removal
- Council & Developer Requirements
- Floor Coverings Throughout
- Colour-on concrete driveway (up to 36m2)
- Letterbox
- · 3.5kw Split System To Living Area
- 2590mm Ceilings To Single Storey & Ground Floor In Double Storey Homes
- Block Out Roller blinds Throughout
- Dishwasher
- 20mm Stone Benchtop Throughout
- Downlights Throughout





## For more information contact Henry Day on 0458 807 642

\*Fixed Price Current As Of 26/10/2023. Fixed Pricing Is Based On Developer Engineering Plans, Estate Guidelines And Plan Of Subdivision. Land Availability And Pricing Supplied By The Developer Are Subject To Change Without Notice. All House And Land Packages Are Subject To Developer Approval. Price Does Not Include Any Stamp Duty, Government, Legal Or Bank Charges. \*Total Package Price Minus \$10K FHOG (Subject To SRO Eligibility) The First Home Owners Grant Is A Government Incentive And Any Claims Will Be Lodged Externally. Photographs In This Flyer May Depict Fixtures, Finishes And Features Either Not Supplied Or Are Upgrade Options By Sherridon. All Floorplan, Facade Images And Photographs Have Been Used For Illustrative Pur