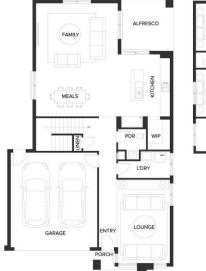

## SHERRIDON HOMES®

A HIGHER STANDARD



**HOUSE & LAND PACKAGE** 

\$1,014,342\*

Lot 1319 Berwick Waters, CLYDE NORTH

## **BALTIMORE 30**

berwick waters::

LOT SIZE 480 sqm HOUSE AREA 264.5 sqm

## **Inclusions**

- Fixed Site Costs Including Rock Removal
- Council & Developer Requirements
- Floor Coverings Throughout
- Colour-on concrete driveway (up to 36m2)
- Letterbox
- · 3.5kw Split System To Living Area
- 2590mm Ceilings To Single Storey & Ground Floor In Double Storey Homes
- Block Out Roller blinds Throughout
- Dishwasher
- 20mm Stone Benchtop Throughout
- Downlights Throughout





## For more information contact Henry Day on 0458 807 642

\*Fixed Price Current As Of 26/10/2023. Fixed Pricing Is Based On Developer Engineering Plans, Estate Guidelines And Plan Of Subdivision. Land Availability And Pricing Supplied By The Developer Are Subject To Change Without Notice. All House And Land Packages Are Subject To Developer Approval. Price Does Not Include Any Stamp Duty, Government, Legal Or Bank Charges. \*Total Package Price Minus \$10K FHOG (Subject To SRO Eligibility) The First Home Owners Grant Is A Government Incentive And Any Claims Will Be Lodged Externally. Photographs In This Flyer May Depict Fixtures, Finishes And Features Either Not Supplied Or Are Upgrade Options By Sherridon. All Floorplan, Facade Images And Photographs Have Been Used For Illustrative P