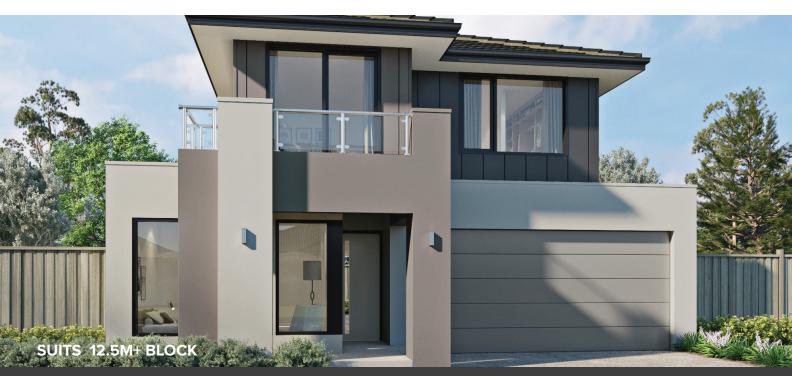

## SHERRIDON HOMES®

A HIGHER STANDARD



**HOUSE & LAND PACKAGE** 

\$1,014,342\*

Lot 1319 Berwick Waters, CLYDE NORTH

## **BALTIMORE 30**

berwick waters::

LOT SIZE 480 sqm HOUSE AREA 264.5 sqm

## **Inclusions**

- Fixed Site Costs Including Rock Removal
- Council & Developer Requirements
- Floor Coverings Throughout
- Colour-on concrete driveway (up to 36m2)
- Letterbox
- · 3.5kw Split System To Living Area
- 2590mm Ceilings To Single Storey & Ground Floor In Double Storey Homes
- Block Out Roller blinds Throughout
- Dishwasher
- 20mm Stone Benchtop Throughout
- Downlights Throughout





## For more information contact Henry Day on 0458 807 642

\*Fixed Price Current As Of 26/10/2023. Fixed Pricing Is Based On Developer Engineering Plans, Estate Guidelines And Plan Of Subdivision. Land Availability And Pricing Supplied B