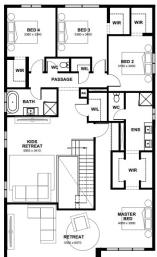

# HOUSE & LAND PACKAGE

Lot 1316 Berwick Waters, CLYDE NORTH  $4 \rightleftharpoons 2 \hookrightarrow 4 \bigoplus 2 \Longrightarrow$ 

**HUNTINGTON 45** 

berwick waters::

LOT SIZE 448 sqm HOUSE AREA 416.89 sqm

## Inclusions

- Fixed Site Costs Including Rock Removal
- Council & Developer Requirements
- Floor Coverings Throughout
- Exposed Aggregate Driveway
- 2590mm Ceilings To Single Storey & Ground Floor In Double Storey Homes
- 40mm Stone Benchtops To Kitchen & 20mm To Bathroom & Ensuite
- 900mm Appliances, Dishwasher & Microwave With Trim Kit
- LED Lights Throughout
- Blinds Throughout
- Evaporative Cooling
- 2 Pot Drawers To Kitchen With Soft Closers
- NBN Network