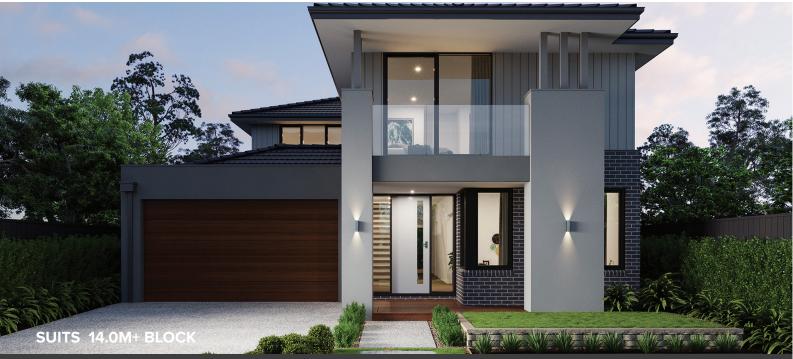

# HOUSE & LAND PACKAGE

Lot 1316 Berwick Waters, CLYDE NORTH  $4 \rightleftharpoons 2 \hookrightarrow 4 \bigoplus 2 \Longrightarrow$ 

**HUNTINGTON 45** 

berwick waters::

LOT SIZE 448 sqm HOUSE AREA 416.89 sqm