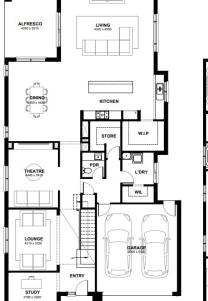

# HOUSE & LAND PACKAGE

Lot 1316 Berwick Waters, CLYDE NORTH  $4 \rightleftharpoons 2 \hookrightarrow 4 \bigoplus 2 \Longrightarrow$ 

**HUNTINGTON 45** 

berwick waters::

LOT SIZE 448 sqm HOUSE AREA 416.89 sqm

## Inclusions

- Fixed Site Costs Including Rock Removal
- Council & Developer Requirements
- Floor Coverings Throughout
- Exposed Aggregate Driveway
- 2590mm Ceilings To Single Storey & Ground Floor In Double Storey Homes
- 40mm Stone Benchtops To Kitchen & 20mm To Bathroom & Ensuite
- 900mm Appliances, Dishwasher & Microwave With Trim Kit
- LED Lights Throughout
- Blinds Throughout
- Evaporative Cooling
- 2 Pot Drawers To Kitchen With Soft Closers
- NBN Network