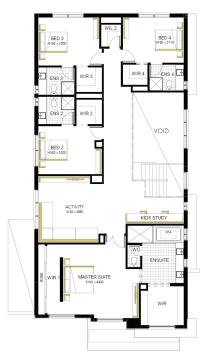

## Canterbury Grand Deluxe Atrium 50 (30.3), Hardwick

## Lot 1316 (448m²) Berwick Waters, CLYDE NORTH Lot Orientation: NORTH