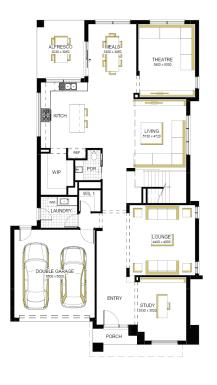

## Canterbury Grand Deluxe Atrium 50 (30.3), Hardwick

## Lot 1316 (448m²) Berwick Waters, CLYDE NORTH Lot Orientation: NORTH