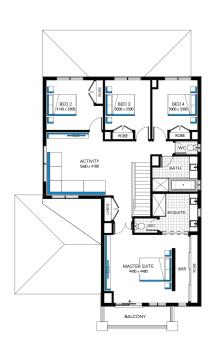

## Cottesloe 36 MK2, Bentley 2 Façade

## Lot 1325 (480m²) Berwick Waters, CLYDE NORTH Lot Orientation: SOUTH