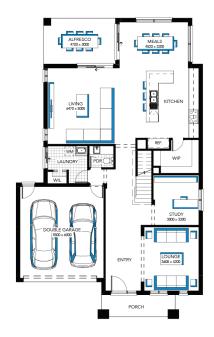

## Cottesloe 36 MK2, Bentley 2 Façade

## Lot 1325 (480m²) Berwick Waters, CLYDE NORTH Lot Orientation: SOUTH