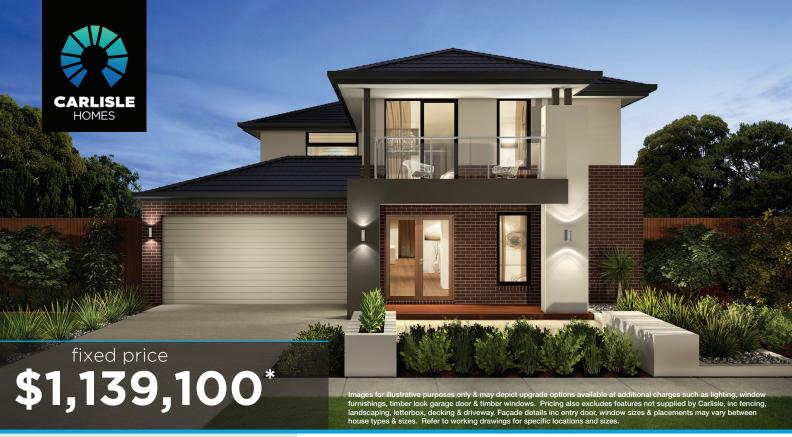

## Cottesloe 36 MK2, Bentley 2 Façade

## Lot 1325 (480m²) Berwick Waters, CLYDE NORTH Lot Orientation: SOUTH