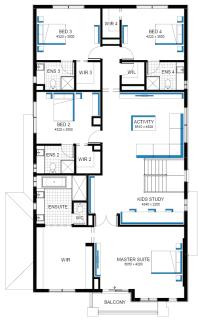

## **Granada Grand Deluxe** 46, Sherwood - Hebel Façade

## Lot 1325 (480m²) Berwick Waters, CLYDE NORTH Lot Orientation: SOUTH