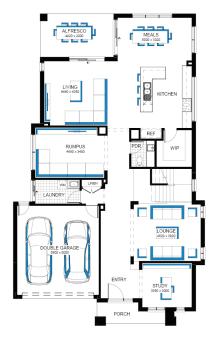

## **Granada Grand Deluxe** 46, Sherwood - Hebel Façade

## Lot 1325 (480m²) Berwick Waters, CLYDE NORTH Lot Orientation: SOUTH