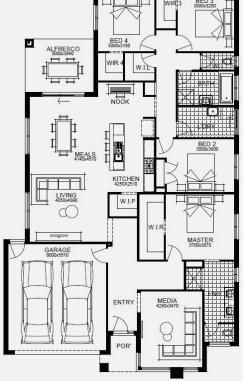

## House & Land Package

**FIXED PRICE GUARANTEE** 

**60K** 

worth of inclusions

**STRUCTURAL** 

LIFETIME

**GUARANTEE** 

COBBERAS 26\_247 | SIMONDS RANGE

## **INCLUSIONS**

- Fixed price site costs
- Floor coverings to entire house
- Coloured concrete driveway & path
- Euro stainless steel cooktop & oven
- Tiled skirting to bathrooms
- Ducted heating
- R2.5 insulations batts to ceiling & sisalation to walls
- Estate covenants & so much more!