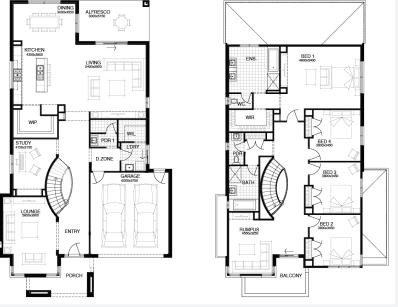

## House & Land Package

**FIXED PRICE GUARANTEE** 

**60K** worth of inclusions

at no extra cost

**STRUCTURAL** 

LIFETIME

**GUARANTEE** 

BELVIDERE 41\_388 | SIMONDS

**Lot 1217, CLYDE NORTH** 

Berwick Waters Estate (448m²)

For enquiries please contact: Lucy Paul - 0405 105 060

simonds.com.au